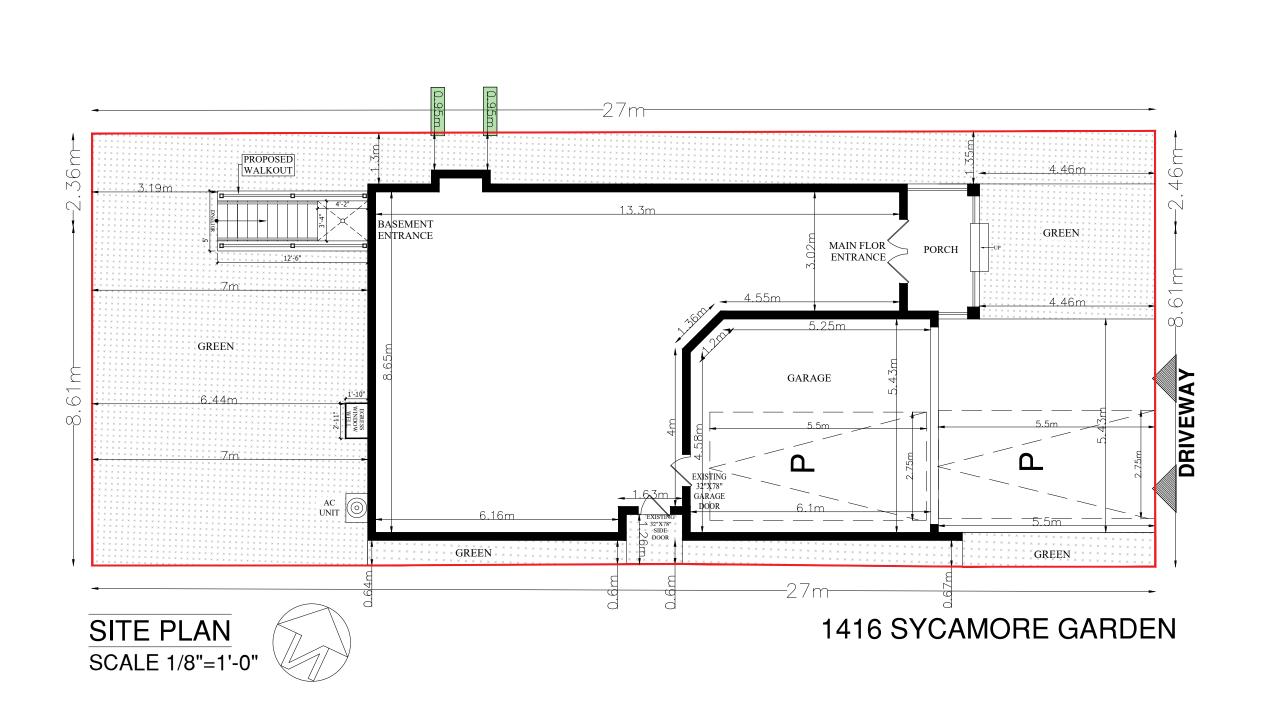

SITE PLAN

CITY: MILTON

1416 SYCAMORE GARDEN

EXISTING DWELLING

PROJECT

SHEET

JUL 2024

SCALE 1/8"=1'-0"