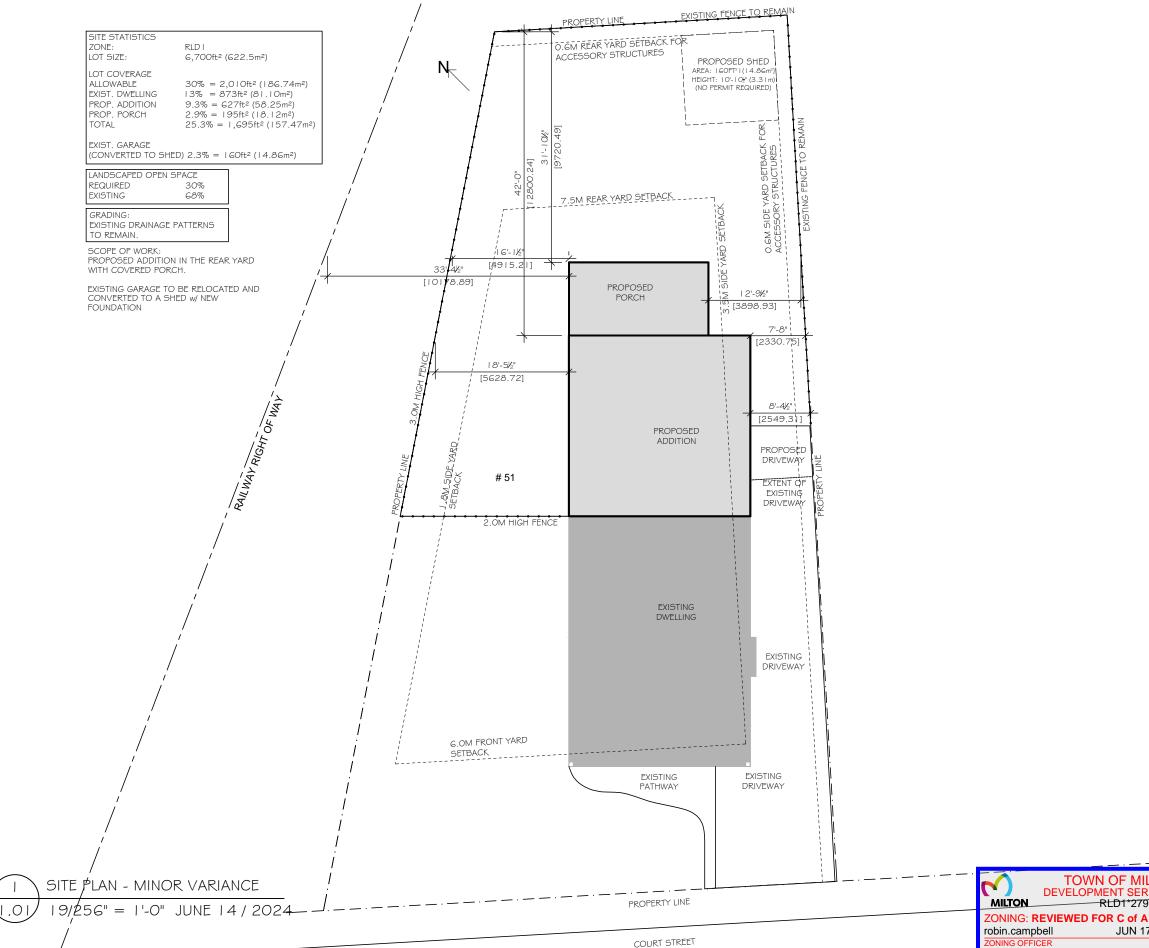

## **SNOW RESIDENCE**

51 Court Street N Milton, Ontario

DRAWING:

SITE PLAN - MINOR **VARIANCE** 

SCALE: AS NOTED

**REVISIONS:** 

| 1   |               |                |
|-----|---------------|----------------|
| NO. | DATE          | COMMENTS       |
| 1   | DEC. 12, 2023 | DESIGN DRAFT 1 |
| 2   | DEC. 12, 2023 | DESIGN DRAFT 2 |
| 3   | DEC. 15, 2023 | DESIGN DRAFT 3 |
| 4   | DEC. 18, 2023 | DESIGN DRAFT 4 |
| 5   | JUNE 24, 2024 | MINOR VARIANCE |
|     |               |                |
|     |               |                |
|     |               |                |
|     |               |                |