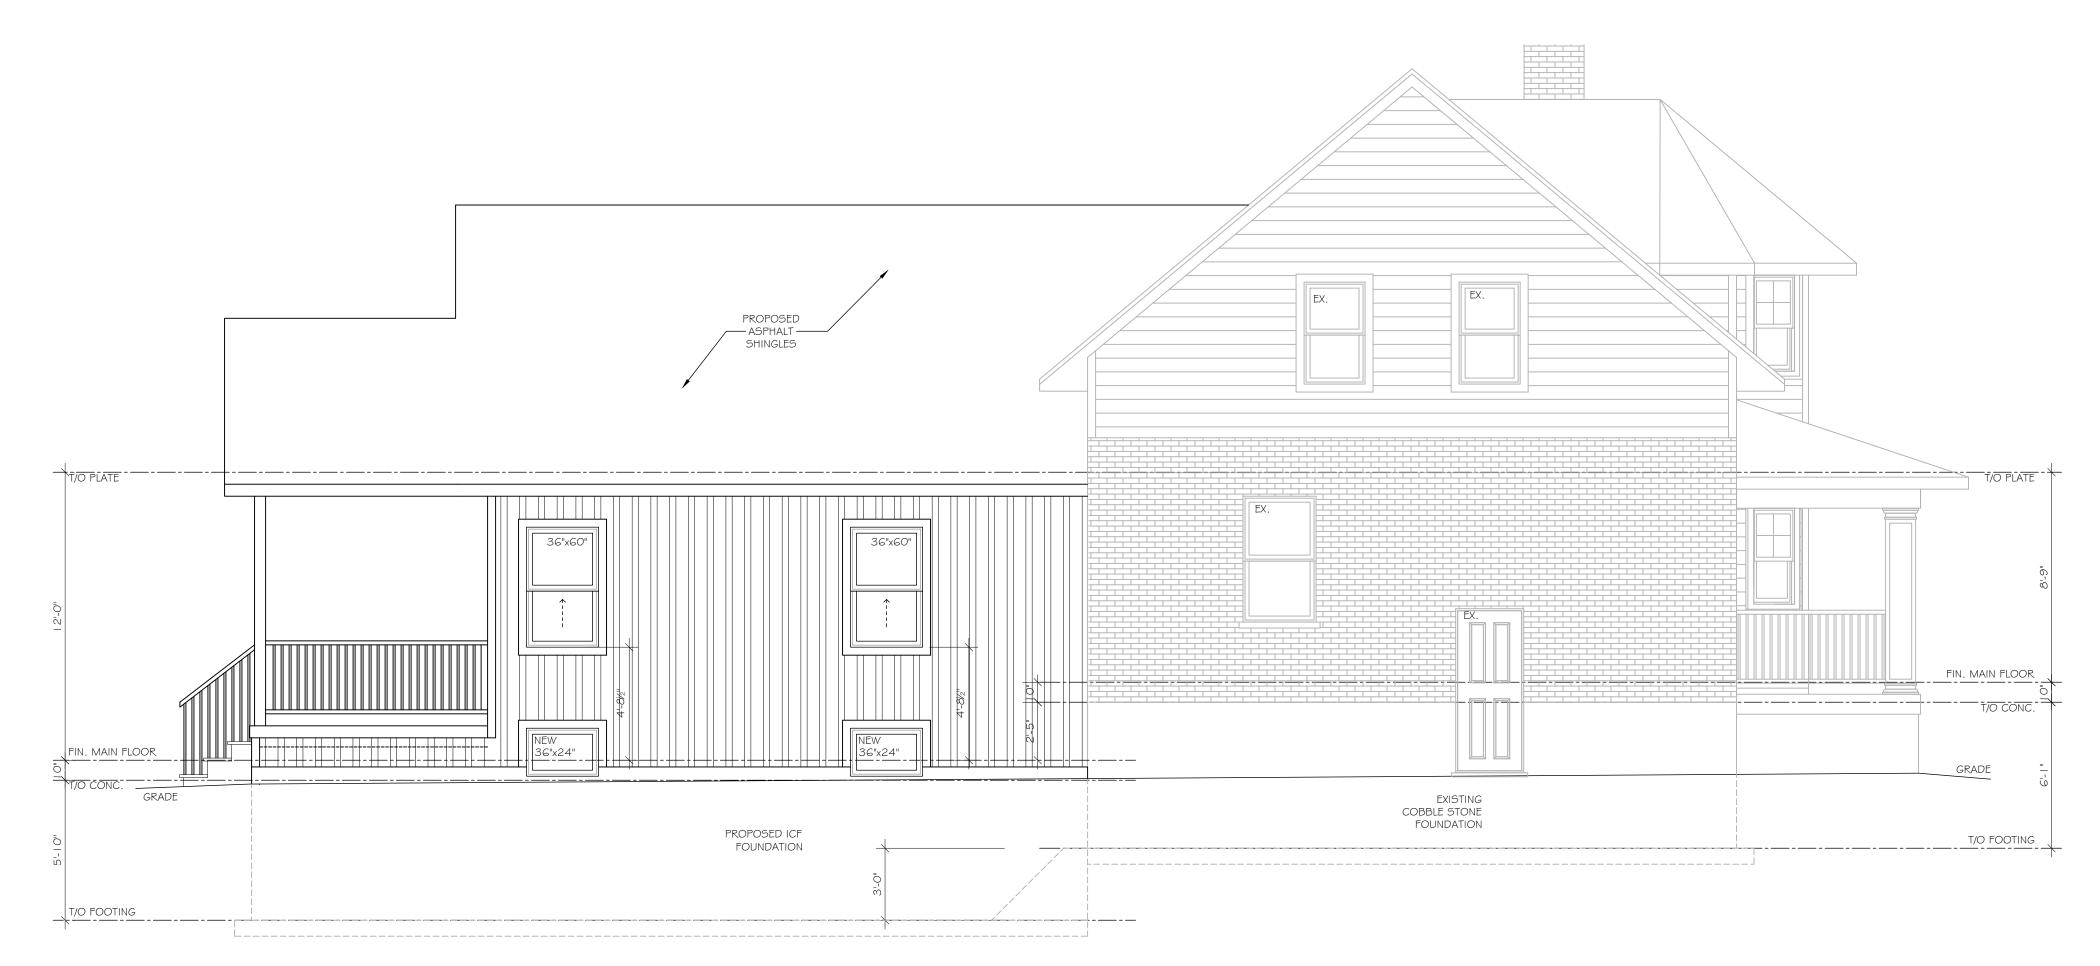

## **SNOW RESIDENCE**

51 Court Street N Milton, Ontario

DRAWING:

ELEVATIONS

SCALE: AS NOTED

**REVISIONS:** 

| NO. | DATE          | COMMENTS            |
|-----|---------------|---------------------|
| 1   | MAR 22, 2024  | ISSUED FOR PERMIT   |
| 2   | APR 23, 2024  | ISSUED FOR PERMIT   |
| 3   | JUNE 14, 2024 | ISSUED FOR VARIANCE |
|     |               |                     |
|     |               |                     |
|     |               |                     |
|     |               |                     |
|     |               |                     |
|     |               |                     |
|     |               |                     |
|     | •             |                     |