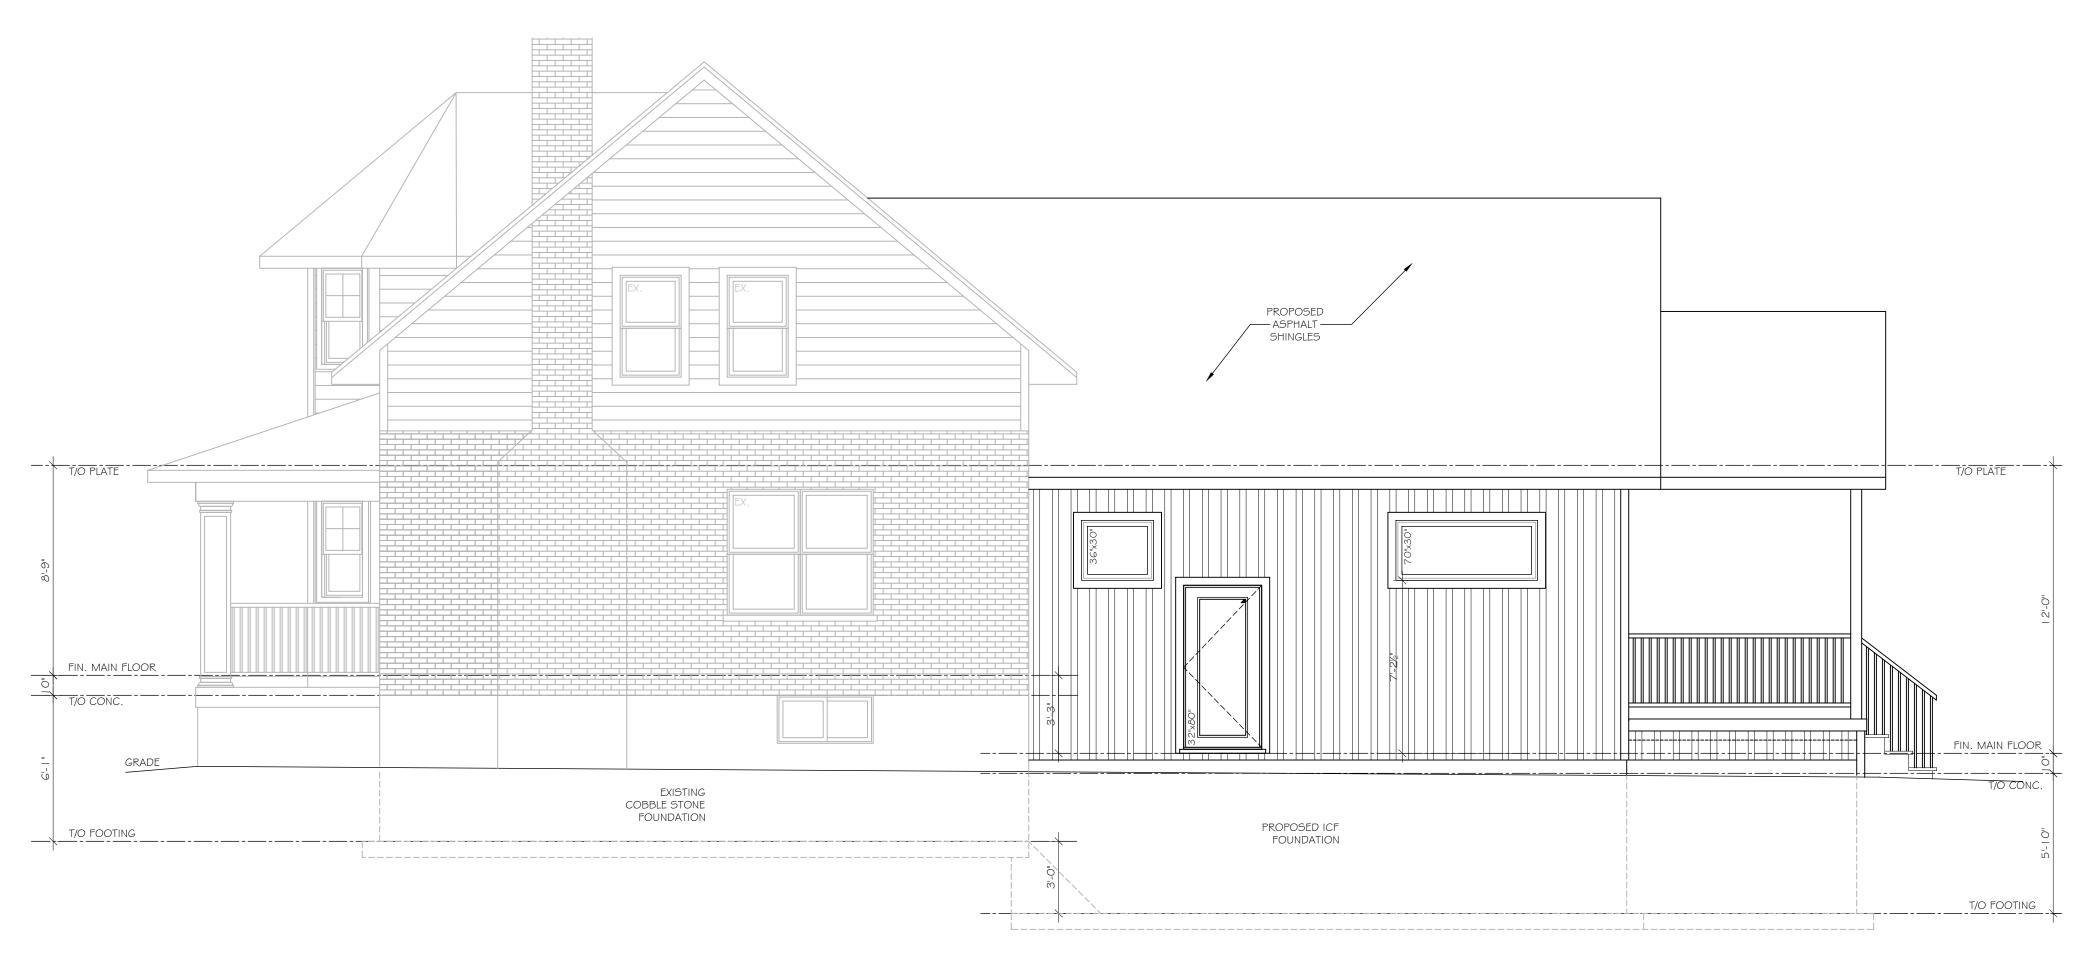

## **SNOW RESIDENCE**

51 Court Street N Milton, Ontario

DRAWING:

ELEVATIONS

SCALE: AS NOTED

**REVISIONS:** 

| NO. | DATE          | COMMENTS            |
|-----|---------------|---------------------|
| 1   | MAR 22, 2024  | ISSUED FOR PERMIT   |
| 2   | APR 23, 2024  | ISSUED FOR PERMIT   |
| 3   | JUNE 14, 2024 | ISSUED FOR VARIANCE |
|     |               |                     |
|     |               |                     |
|     |               |                     |
|     |               |                     |
|     |               |                     |
|     |               |                     |
|     |               |                     |
|     | •             |                     |