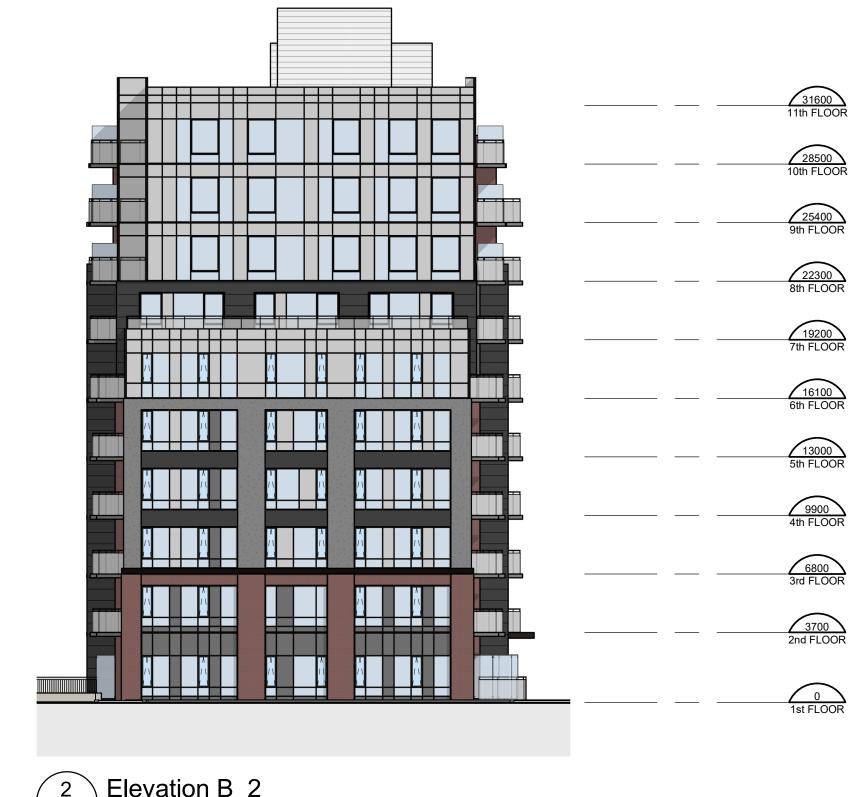

info@knymh.com

www.knymh.com

38350 ROOF

31600 11th FLOOF

28500 10th FLOOF

25400 9th FLOOR

22300 8th FLOOR

19200 7th FLOOR

16100 6th FLOOR

13000 5th FLOOR

9900 4th FLOOR

6800 3rd FLOOR

3700 2nd FLOOR

MATTAMY HOMES

MINOR SUBNODE MILTON, ONTARIO

**ELEVATIONS** BUILDING\_A

21407

KO A401

38350 ROOF TOP OF MECH TOP OF PARAPET 

ESTABLISHED GRADE ELEVATION 197.74 3 Elevation A 3

2 \ Elevation B\_2 A402

4 Elevation B 4 1:200

CONTRACTOR MUST CHECK AND VERIFY ALL DIMENSIONS AND JOB CONDITIONS BEFORE PROCEEDING WITH WORK ALL DRAWINGS MAY BE TO BE SUBJECT TO CHANGE DUE TO COMMENTS FROM MUNICIPAL DEPARTMENTS AND OTHER AGENCIES WITH AUTHOURIT ALL DRAWINGS AND SPECIFICATIONS ARE THE PROPERTY OF THE RCHITECTS AND MUST BE RETURNED AT THE COMPLETION OF THE WORK HE CONTRACTOR WORKING FROM DRAWINGS NOT SPECIFICALLY MARKEI OR CONSTRUCTION" MUST ASSUME FULL RESPONSIBILITY AND BEAR COST R ANY CORRECTIONS OR DAMAGES RESULTING FROM HIS OR HER WORK