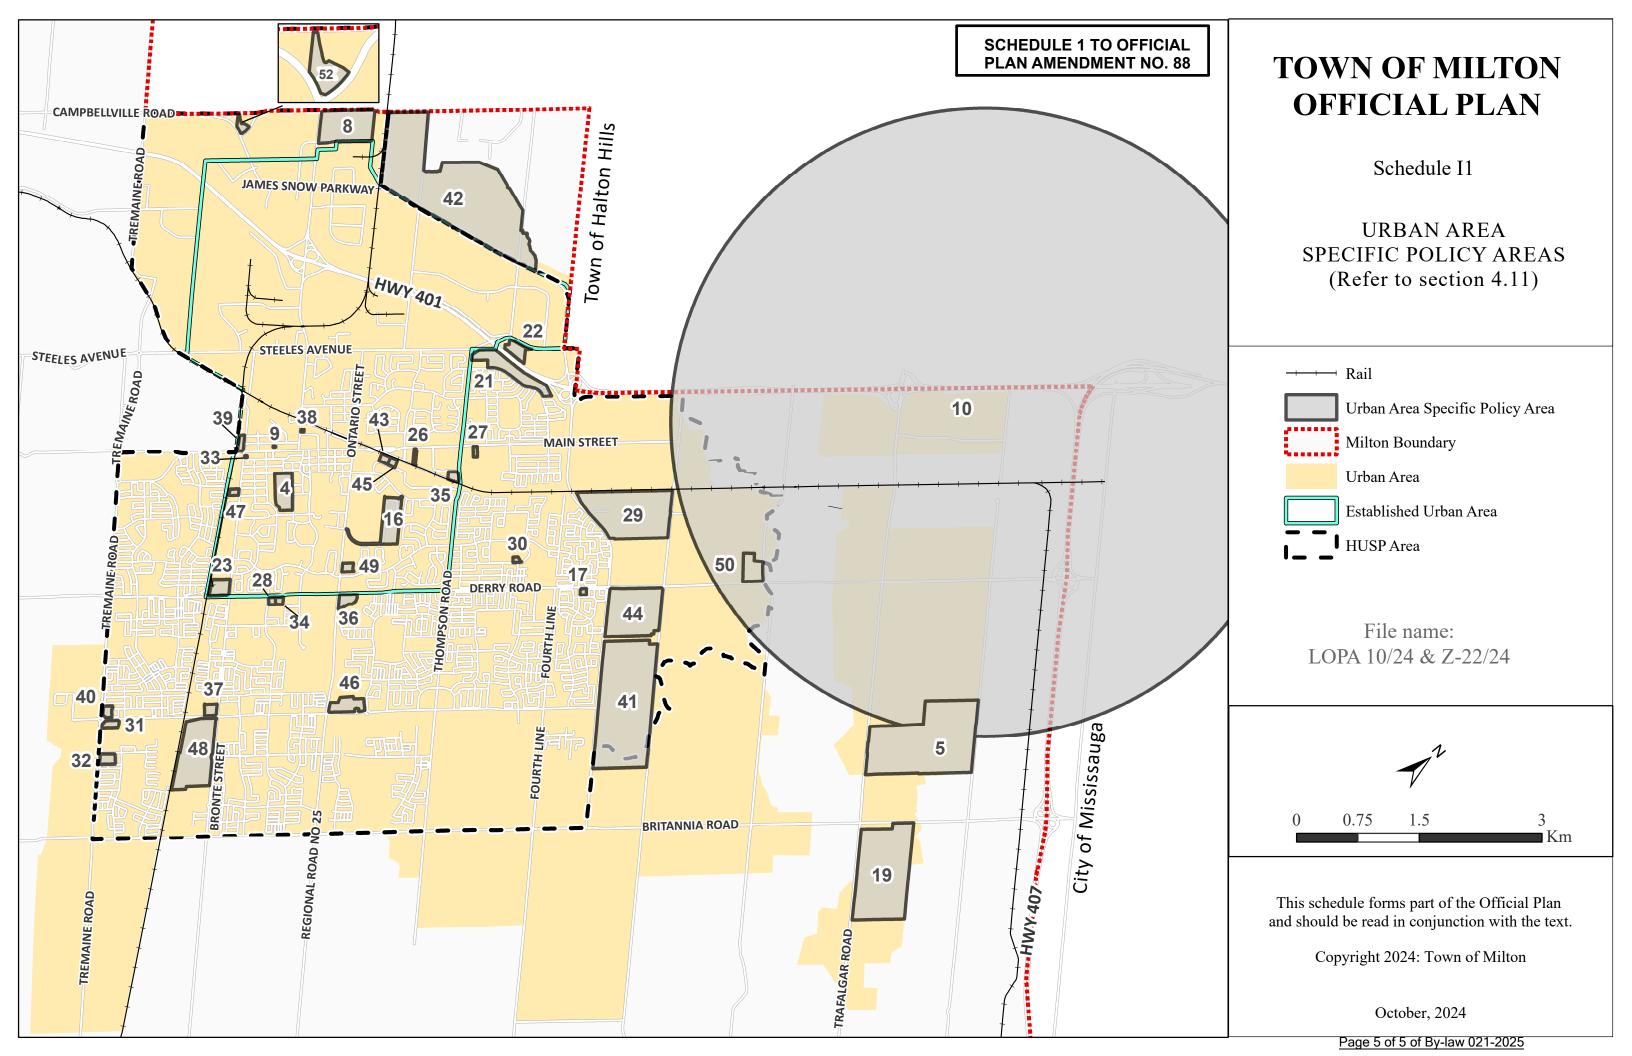

### LOCATION OF THE AMENDMENT

The subject property is located at the northwest corner of James Snow Parkway and Number 5 Side Road and is approximately 1.77 hectares in size. The lands are legally described as Block 6, Plan 20M-1119, Town of Milton, Regional Municipality of Halton

# **DETAILS OF THE AMENDMENT**

The Town of Milton Official Plan is hereby amended by Official Plan Amendment No. XX, pursuant to Sections 17 and 21 of the Planning Act, as amended, as follows:

- 1.0 Map Change
- 1.1 Amending Schedule I1 "Urban Area Specific Policy Areas" by adding Specific Policy Area No. 52 to the lands at 7265 No. 5 Side Road (Block 6, Registered Plan 20M-1119 as shown on Schedule 'I1' attached hereto.
- 2.0 Text Change (Additions are shown in <u>red underline</u> and deletions are shown in <del>yellow strikethrough</del>)

| No. | Section No.                 | Modification                                                                                                                                                                                                                                    |
|-----|-----------------------------|-------------------------------------------------------------------------------------------------------------------------------------------------------------------------------------------------------------------------------------------------|
|     | 4.11                        | Specific Policy Areas                                                                                                                                                                                                                           |
| 1   | Special Policy<br>Area 52 - | New Specific Policy Area as follows:                                                                                                                                                                                                            |
|     | Section<br>4.11.3.52        | "The land identified as Specific Policy Area No. XX on Schedule "I1" of this Plan, being lands municipally known as 7265 No. 5 Side Road are permitted to allow a commercial truck dealership in addition to the uses listed in Section 3.8.3". |