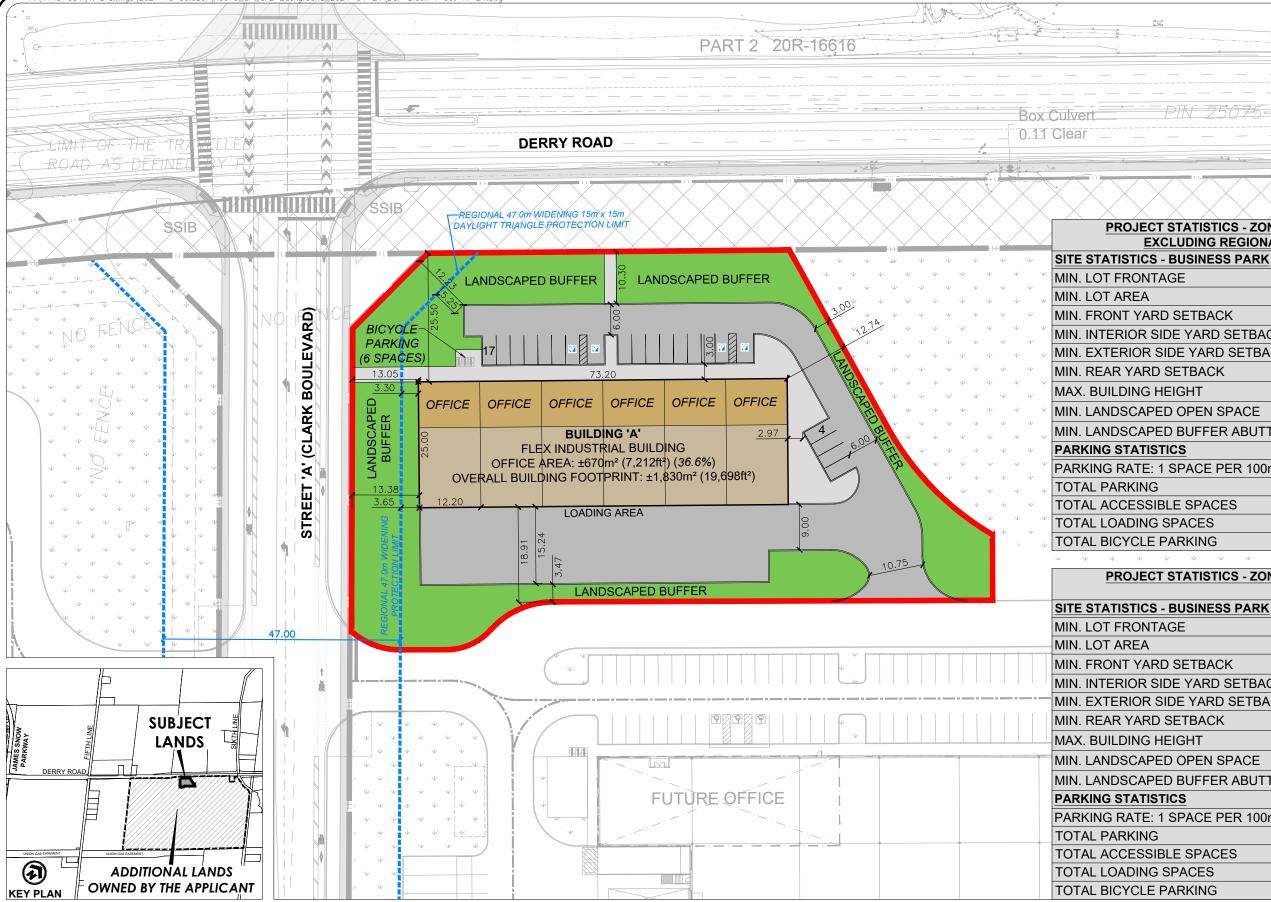

## SITE CONCEPT PLAN ANATOLIA INVESTMENTS CORP.

SCALE 1:750 OCTOBER 17, 2024

PROVIDED

REQUIRED

|                                | 40.0m     | 71.7m     |
|--------------------------------|-----------|-----------|
|                                | 0.80ha    | 0.7638ha  |
| ETBACK                         | 9.0m      | 25.5m     |
| YARD SETBACK                   | 3.0m      | 12.7m     |
| E YARD SETBACK                 | 9.0m      | 13.0m     |
| TBACK                          | 12.0m     | 18.9m     |
| ЭНТ                            | 15.0m     | 10.0m     |
| DPEN SPACE                     | 10%       | 35.5%     |
| BUFFER ABUTTING A STREET       | 4.5m      | 13.3m     |
| <u>6</u>                       | REQUIRED  | PROVIDED  |
| PACE PER 100m <sup>2</sup> GFA |           |           |
|                                | 19 SPACES | 21 SPACES |
| SPACES                         | 1 SPACE   | 4 SPACES  |
| ACES                           | 1 SPACE   | 6 SPACES  |
| RKING                          | 1 SPACE   | 6 SPACES  |
|                                |           |           |

## PROJECT STATISTICS - ZONING REQUIRMENTS: M1 - SPECIAL SECTION -FULL SITE

| ATISTICS - ZONING REQUIRMENTS: M1 - SPECIAL SECTION - |           |           |  |
|-------------------------------------------------------|-----------|-----------|--|
| JDING REGIONAL 47.0m WIDENING PROTECTION LIMIT        |           |           |  |
| JSINESS PARK                                          | REQUIRED  | PROVIDED  |  |
|                                                       | 40.0m     | 61.7m     |  |
|                                                       | 0.80ha    | 0.6881ha  |  |
| ETBACK                                                | 9.0m      | 25.5m     |  |
| YARD SETBACK                                          | 3.0m      | 12.7m     |  |
| E YARD SETBACK                                        | 9.0m      | 3.0m      |  |
| ТВАСК                                                 | 12.0m     | 18.9m     |  |
| GHT                                                   | 15.0m     | 10.0m     |  |
| OPEN SPACE                                            | 10%       | 28.8%     |  |
| BUFFER ABUTTING A STREET                              | 4.5m      | 3.0m      |  |
| <u>8</u>                                              | REQUIRED  | PROVIDED  |  |
| PACE PER 100m <sup>2</sup> GFA                        |           |           |  |
|                                                       | 19 SPACES | 21 SPACES |  |
| SPACES                                                | 1 SPACE   | 4 SPACES  |  |
| ACES                                                  | 1 SPACE   | 6 SPACES  |  |
| RKING                                                 | 1 SPACE   | 6 SPACES  |  |
|                                                       |           |           |  |