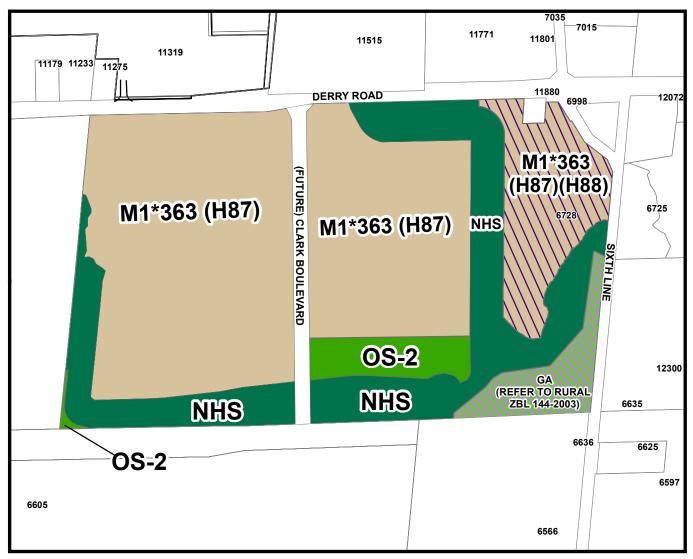

## SCHEDULE A TO BY-LAW No. -2025

## TOWN OF MILTON

Part Lot 10, Concession 6 (New Survey) Former Geographic Survey of Trafalgar TOWN OF MILTON

GA - Existing lands zoned Greenlands A (GA) in Rural Zoning By-law 144-2003 to remain.

THIS IS SCHEDULE A TO BY-LAW NO.\_\_\_\_\_ PASSED THIS 24TH DAY OF FEBRUARY, 2025.

## Rezoned from Golf Course Zone (GC):

- M1
- M1\*363 (H87) Buisness Park Zone Special with Holding Provision 87

- M1\*363 (H87)(H88) Buisness Park Zone Special with Holding Provisions 87/88
- OS-2 Open Space Zone 2

NHS - Natural Heritage System

Z-02/24 24T-24001M LOPA-01/24