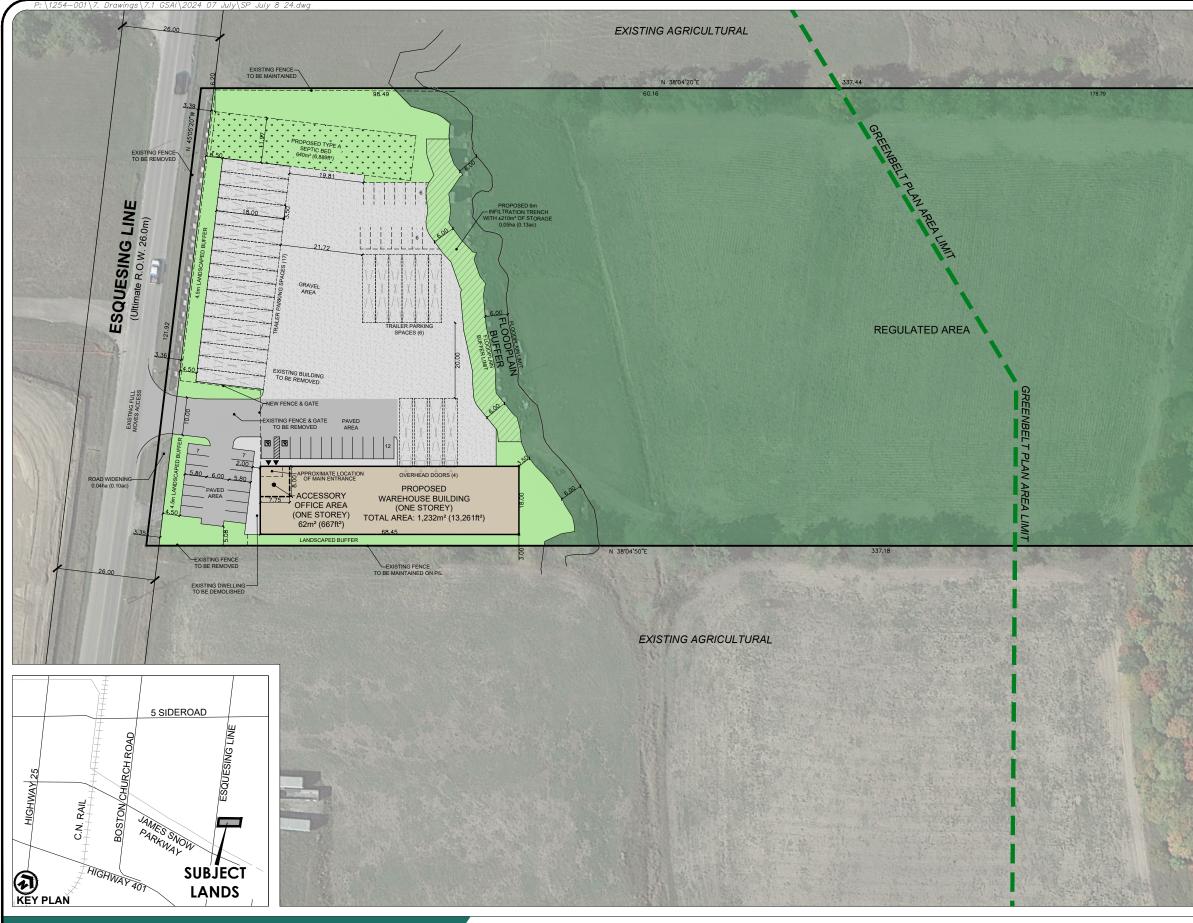

236919 ONTARIO INC. 8329 ESQUESING LINE, PART OF LOT 3, CONCESSION 5,

TOWN OF MILTON, REGIONAL MUNICIPALITY OF HALTON

## SITE CONCEPT PLAN 236919 ONTARIO INC.

| DEVELOPMENT STATISTICS    |
|---------------------------|
| REGULATED AREA:           |
| SEPTIC BED AREA:          |
| INFILTRATION TRENCH AREA: |
| 6m BUFFER AREA:           |
| ROAD WIDENING AREA:       |
| SITE PLAN AREA:           |
| TOTAL AREA:               |

2.98ha (7.36ac) 0.06ha (0.15ac) 0.05ha (0.13ac) 0.09ha (0.22ac) 0.04ha (0.10ac) 0.86ha (2.13ac) 4.08ha (10.08ac)

EXISTING AGRICULTURAL

BUILDING STATISTICS ACCESSORY OFFICE AREA GFA: WAREHOUSE AREA GFA: TOTAL APPROXIMATE GFA:

62m<sup>2</sup> (667ft<sup>2</sup>) 1,170m<sup>2</sup> (12,594ft<sup>2</sup>) **1,232m<sup>2</sup> (13,261ft<sup>2</sup>)** 

PARKING STATISTICS INDUSTRIAL RATE UP TO 1,000m<sup>2</sup> - 1 SPACE / 30m<sup>2</sup> INDUSTRIAL RATE AFTER 1,000m<sup>2</sup> - 1 SPACE / 100m<sup>2</sup>

REQUIRED PARKING SPACES: PROVIDED PARKING SPACES: 37 SPACES 38 SPACES

NUMBER OF TRAILER SPACES: 23 SPACES

SCALE 1:1000 JULY 8, 2024