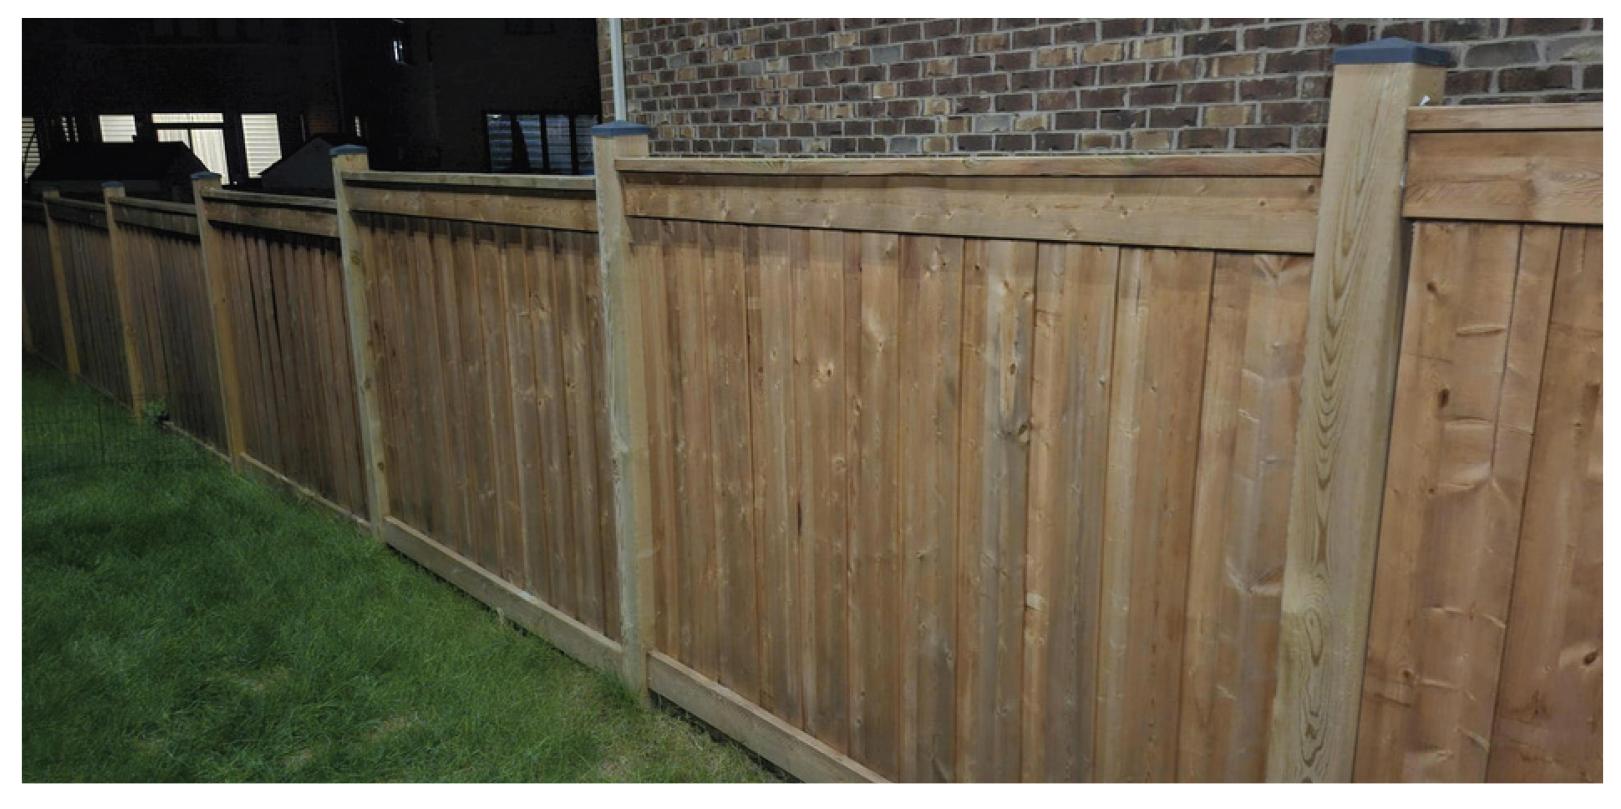

REAR GARDEN LAYOUT PLAN 1:50

2 EXISTING 6' WOOD FENCE (ENTIRE PERIMETER REAR GARDEN) 1:20

3 GLASS GUARD RAIL AND GATE (TO POOL CODE)