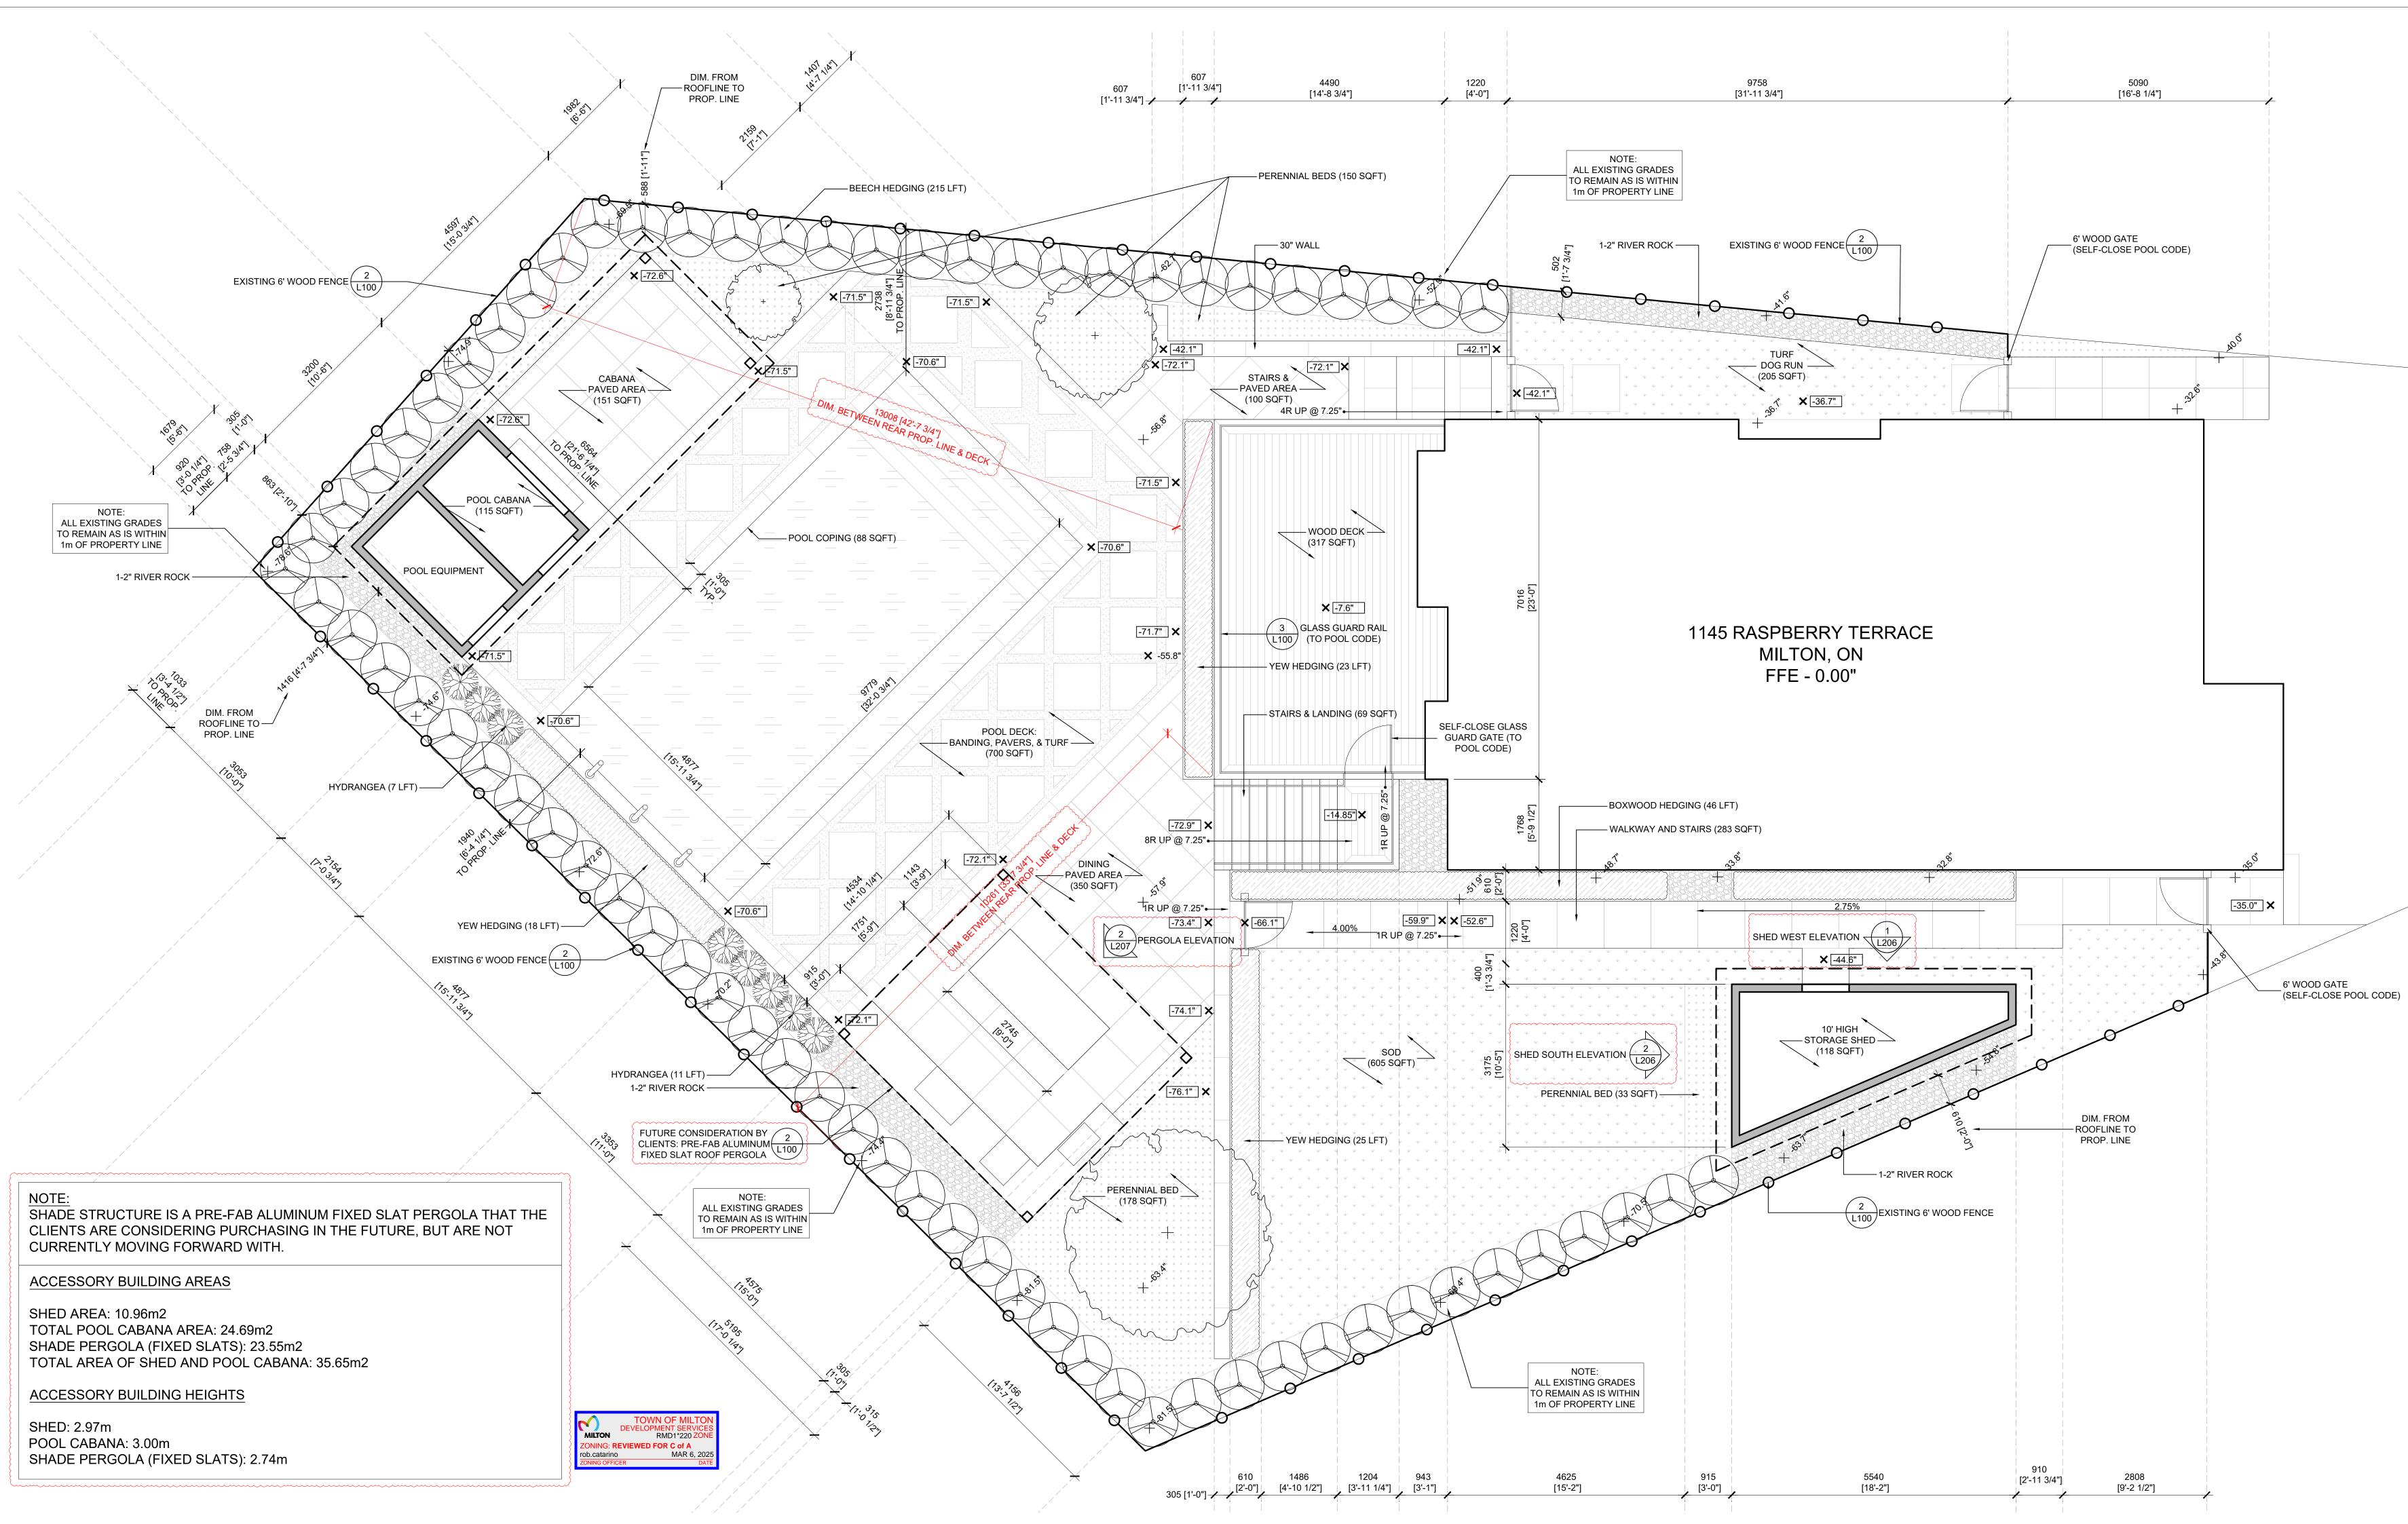

REAR GARDEN LAYOUT PLAN 1:50

2 EXISTING 6' WOOD FENCE (ENTIRE PERIMETER REAR GARDEN) 1:20

3 GLASS GUARD RAIL AND GATE (TO POOL CODE)

# 1145 RASPBERRY CRT. MILTON, ON

### LEGEND

× 0.00" PROPOSED GRADES **EXISTING GRADES** 

#### NOTES

The Designer is not responsible for the accuracy of the engineering information contained in these drawings, including but not limited to property surveys, structural, mechanical, and electrical. Refer to appropriate engineering drawings before work commences.

The Contractor must conform to all applicable codes and by-laws of authorities having jurisdiction.

Drawings are not to be scaled.

The Contractor shall check all dimensions and report any discrepancies with the Designer prior to commencing work.

## REVISIONS

| # | DATE       | ISSUANCE                |
|---|------------|-------------------------|
|   |            |                         |
|   |            |                         |
| 5 | 2025/03/06 | ISSUED FOR COORDINATION |
| 4 | 2025/02/26 | ISSUED FOR COORDINATION |
| 3 | 2024/09/24 | ISSUED FOR COORDINATION |
| 2 | 2024/09/20 | ISSUED FOR COORDINATION |
| 1 | 2024/08/23 | ISSUED FOR COORDINATION |
|   |            |                         |