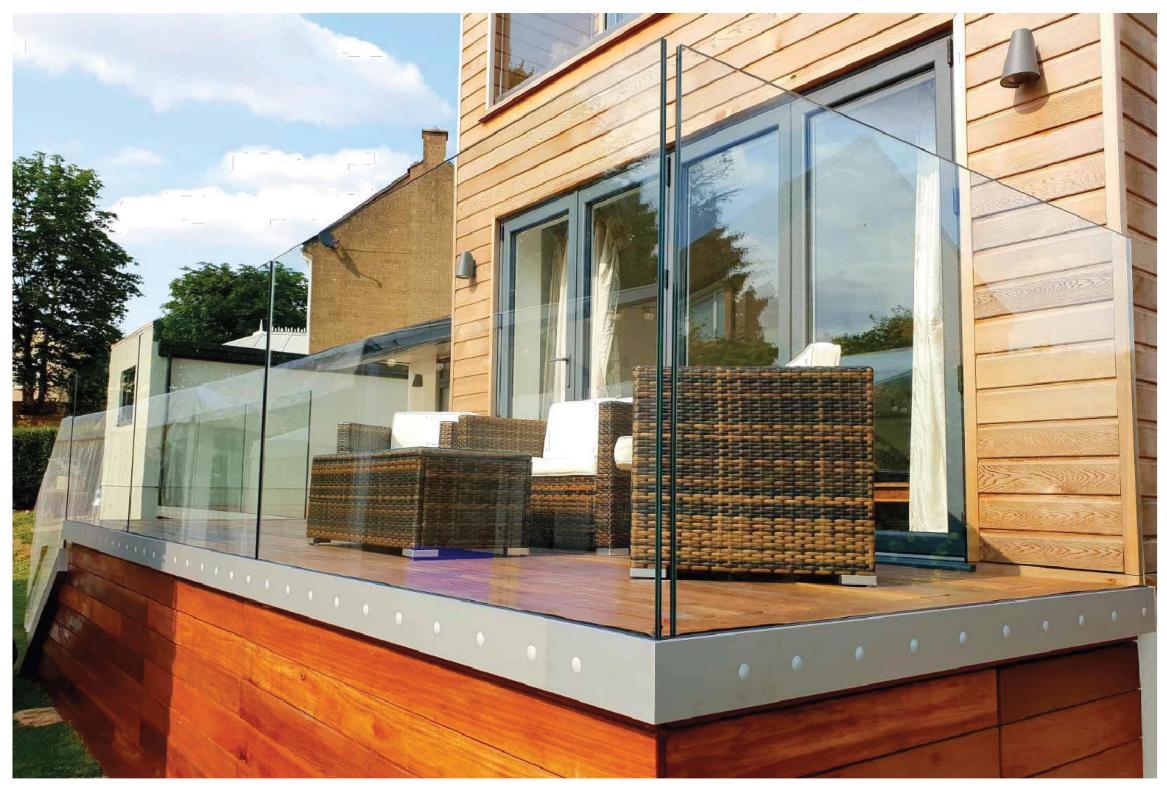

REAR GARDEN LAYOUT PLAN 1:50

2 EXISTING 6' WOOD FENCE (ENTIRE PERIMETER REAR GARDEN) 1:20

3 GLASS GUARD RAIL AND GATE (TO POOL CODE)