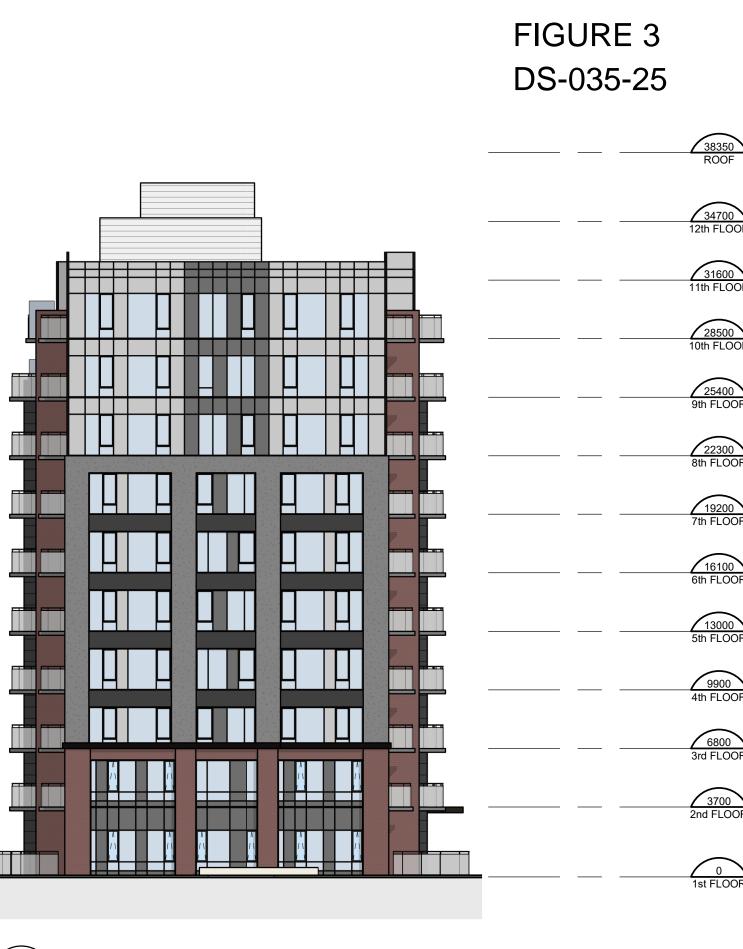

11th FLOOR

10th FLOOR

9th FLOOR

8th FLOOR

7th FLOOR

6th FLOOR

5th FLOOR

4th FLOOR

3rd FLOOR

2nd FLOOR

\_\_\_\_\_0 1st FLOOR

|  |  |  | <br> |
|--|--|--|------|
|  |  |  |      |
|  |  |  |      |
|  |  |  |      |
|  |  |  |      |
|  |  |  |      |
|  |  |  |      |
|  |  |  |      |
|  |  |  |      |
|  |  |  |      |
|  |  |  |      |
|  |  |  |      |
|  |  |  |      |
|  |  |  |      |
|  |  |  |      |
|  |  |  |      |
|  |  |  |      |
|  |  |  |      |