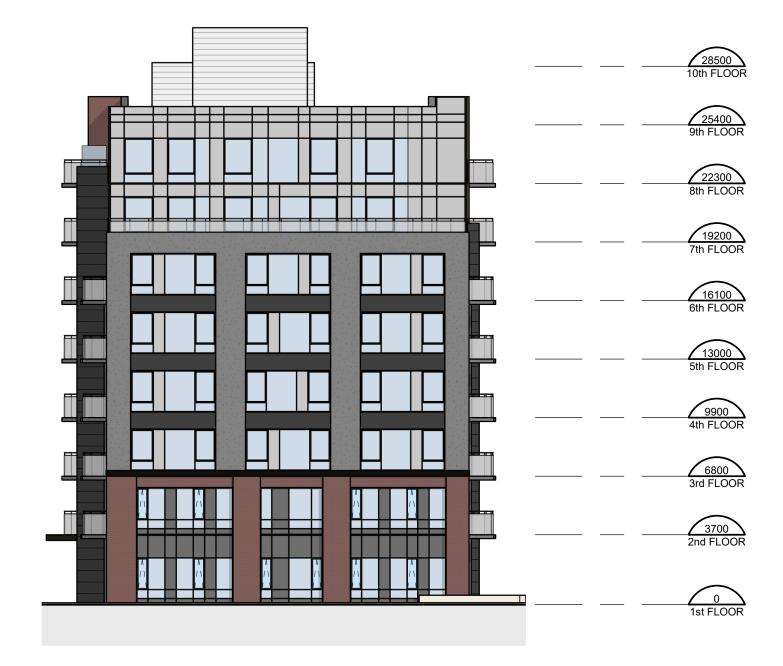

11th FLOOR

10th FLOOR

9th FLOOR

8th FLOOR

7th FLOOR

6th FLOOR

5th FLOOR

4th FLOOR

3rd FLOOR

2nd FLOOR

\_\_\_\_\_0 1st FLOOR

|  |  |  | <br> |
|--|--|--|------|
|  |  |  |      |
|  |  |  |      |
|  |  |  |      |
|  |  |  |      |
|  |  |  |      |
|  |  |  |      |
|  |  |  |      |
|  |  |  |      |
|  |  |  |      |
|  |  |  |      |
|  |  |  |      |
|  |  |  |      |
|  |  |  |      |
|  |  |  |      |
|  |  |  |      |
|  |  |  |      |
|  |  |  |      |