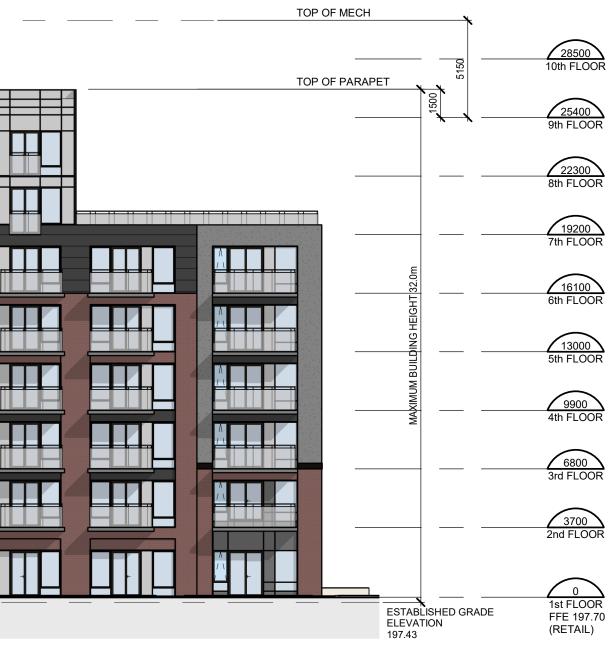

11th FLOOR

10th FLOOR

9th FLOOR

8th FLOOR

7th FLOOR

6th FLOOR

5th FLOOR

4th FLOOR

3rd FLOOR

2nd FLOOR

\_\_\_\_\_0 1st FLOOR

|  |  |  | <br> |
|--|--|--|------|
|  |  |  |      |
|  |  |  |      |
|  |  |  |      |
|  |  |  |      |
|  |  |  |      |
|  |  |  |      |
|  |  |  |      |
|  |  |  |      |
|  |  |  |      |
|  |  |  |      |
|  |  |  |      |
|  |  |  |      |
|  |  |  |      |
|  |  |  |      |
|  |  |  |      |
|  |  |  |      |
|  |  |  |      |