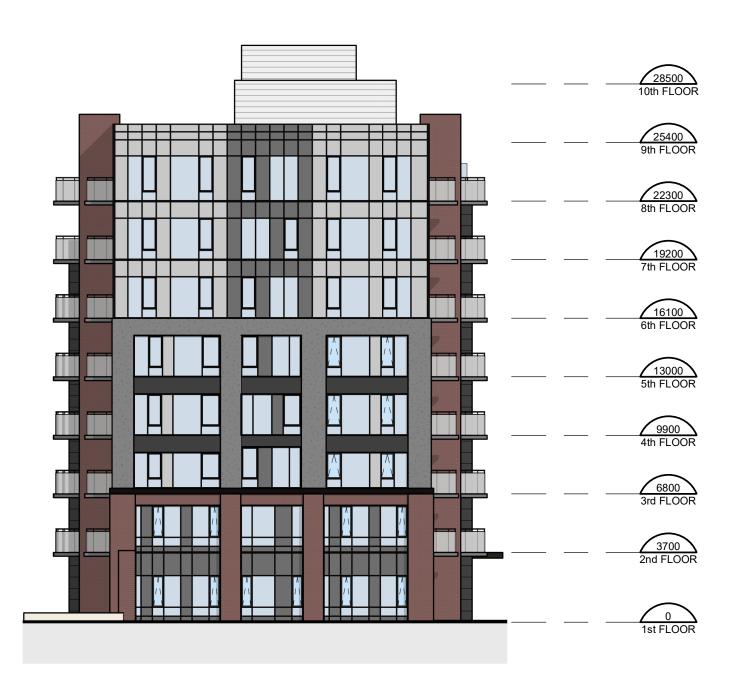

11th FLOOR

10th FLOOR

9th FLOOR

8th FLOOR

7th FLOOR

6th FLOOR

5th FLOOR

4th FLOOR

3rd FLOOR

2nd FLOOR

\_\_\_\_\_0 1st FLOOR

|  |  |  | <br> |
|--|--|--|------|
|  |  |  |      |
|  |  |  |      |
|  |  |  |      |
|  |  |  |      |
|  |  |  |      |
|  |  |  |      |
|  |  |  |      |
|  |  |  |      |
|  |  |  |      |
|  |  |  |      |
|  |  |  |      |
|  |  |  |      |
|  |  |  |      |
|  |  |  |      |
|  |  |  |      |
|  |  |  |      |
|  |  |  |      |