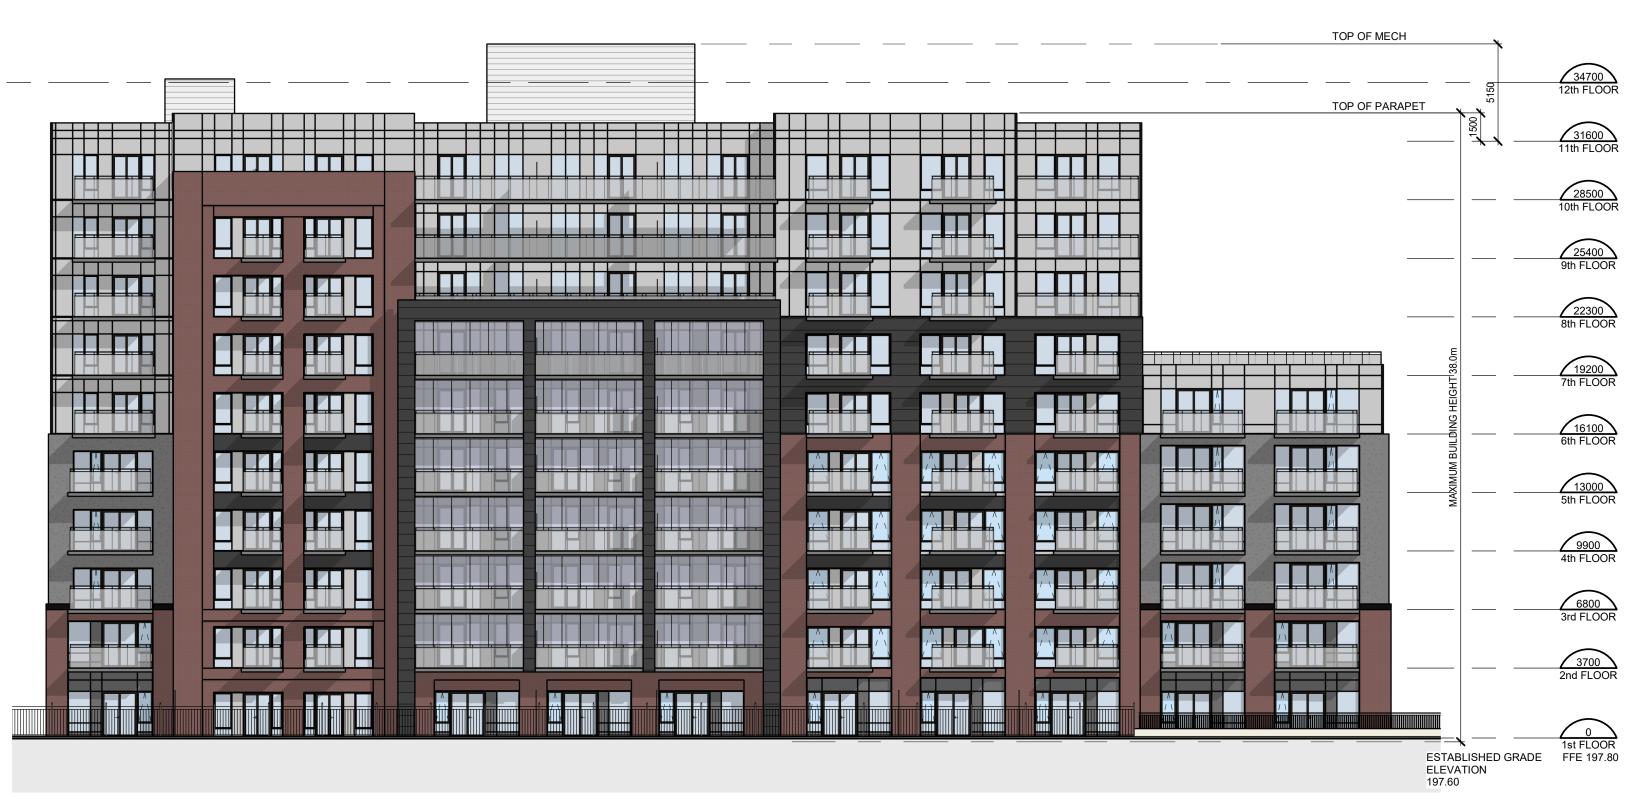

11th FLOOR

10th FLOOR

9th FLOOR

8th FLOOR

7th FLOOR

6th FLOOR

5th FLOOR

4th FLOOR

3rd FLOOR

2nd FLOOR

\_\_\_\_\_0 1st FLOOR

|  |  |  | <br> |
|--|--|--|------|
|  |  |  |      |
|  |  |  |      |
|  |  |  |      |
|  |  |  |      |
|  |  |  |      |
|  |  |  |      |
|  |  |  |      |
|  |  |  |      |
|  |  |  |      |
|  |  |  |      |
|  |  |  |      |
|  |  |  |      |
|  |  |  |      |
|  |  |  |      |
|  |  |  |      |
|  |  |  |      |
|  |  |  |      |