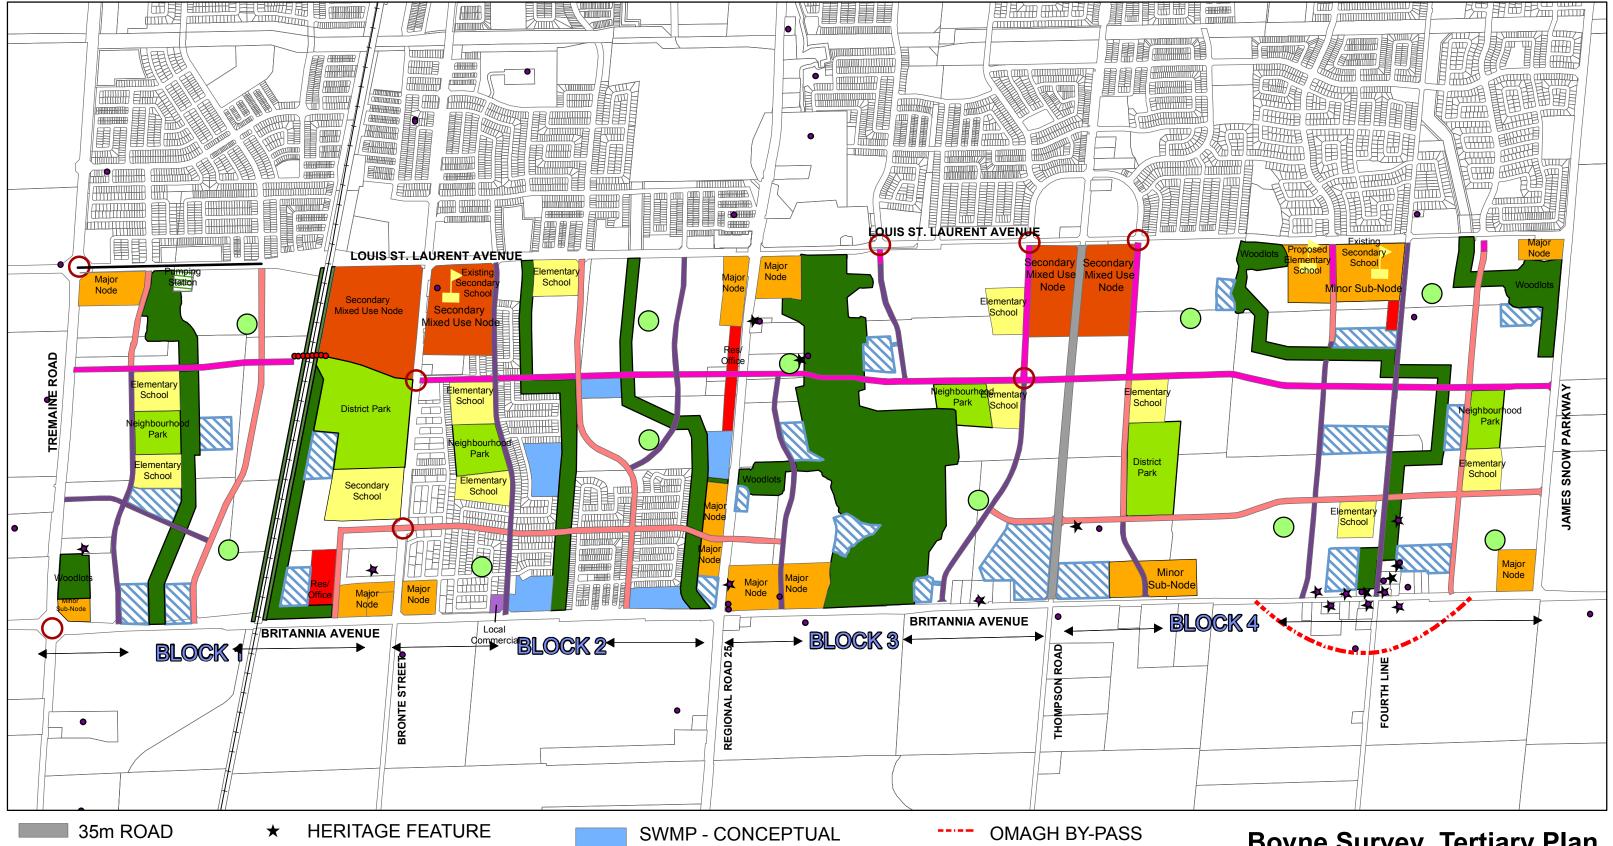

## Boyne Survey Tertiary Plan Appendix C.10.D

July 2017

Copyright 2017: Town of Milton, Teranet Inc.

\*\*\*ALL ROAD AND ROADABOUT LOCATIONS TO BE IMPLEMENTED INACCORDANCE WITH BOYNE ROAD NETWORK ASSESSMENT SEPTEMBER 2016