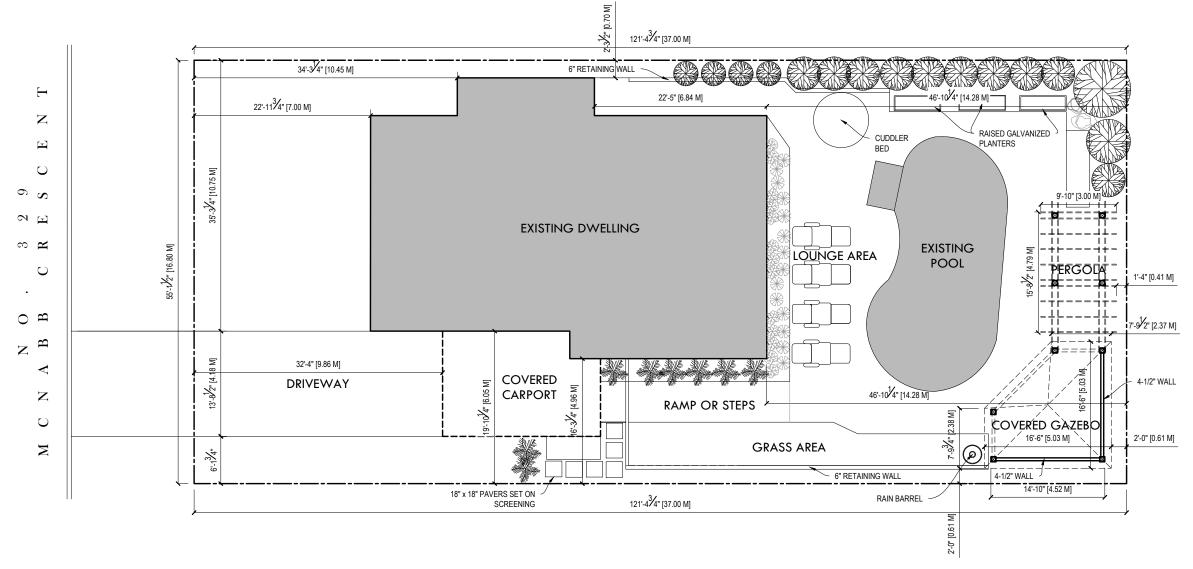

DRAWING TITLE: SITE PLAN
DRAWN BY: PR CHECKED BY: ADDRESS: 329 MCNABB CR, MILTON
PROJECT NO: 2022-057 SCALE: 1:150
SHEET NO.