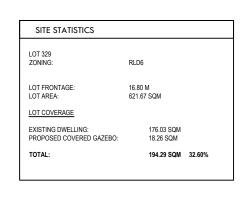

DRAWING TITLE: SITE PLAN
DRAWN BY: PR CHECKED BY: ADDRESS: 329 MCNABB CR, MILTON
PROJECT NO: 2022-057 SCALE: 1:150
SHEET NO.