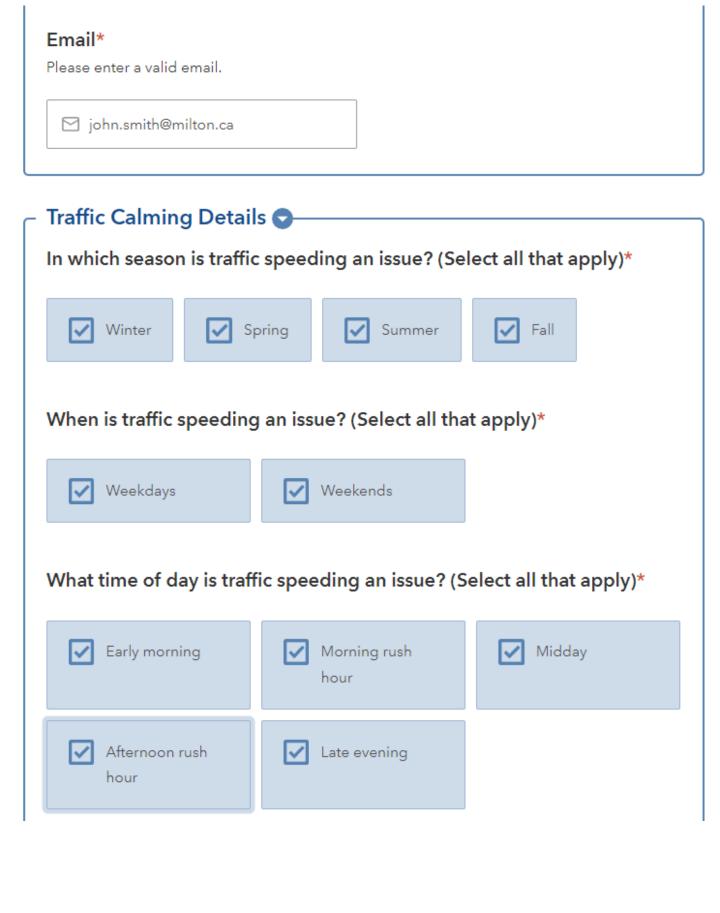

# Phone Type\*

Please choose a type of phone number.

| What is the area/zone o apply)*             | f your traffic speeding co   | oncern? (Select all that |  |  |  |
|---------------------------------------------|------------------------------|--------------------------|--|--|--|
| Community centre                            | Community safety zone        | Hamlet/village           |  |  |  |
| <b>✓</b> Park                               | Road with limited visibility | School zone              |  |  |  |
| Subdivision                                 | Unsure                       |                          |  |  |  |
| What is the main traffic speeding concern?* |                              |                          |  |  |  |
| Type Reason                                 |                              |                          |  |  |  |
|                                             |                              | 232 /                    |  |  |  |