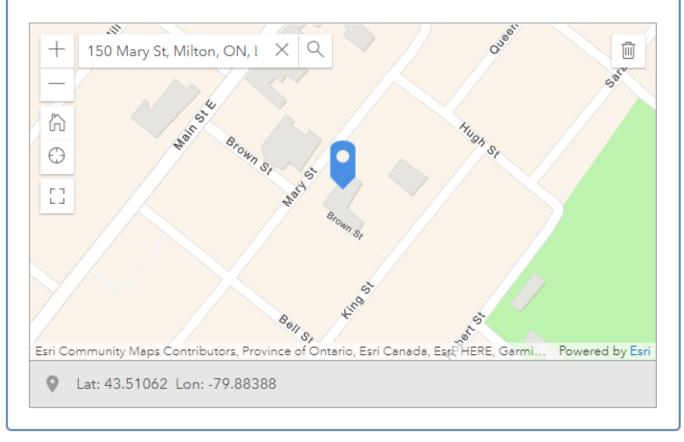

# Please indicate a location of traffic speeding on the map below.\*

Find a location in the Search Box or zoom in to an area on the map and click an area on the map. The blue marker will indicate the location of your submission.