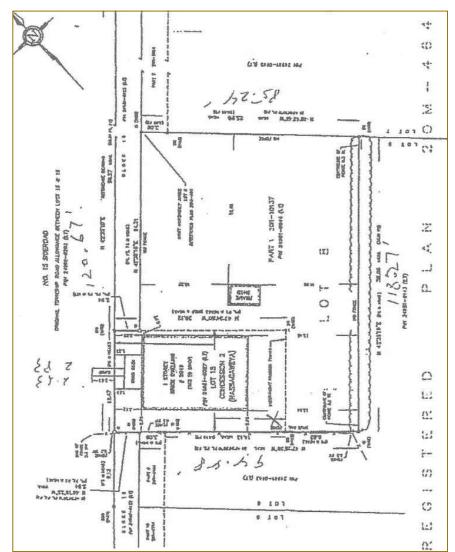

## Site Map Location

Information for this Site Plan taken from Plan provided by Cunningham McCONNELL Ltd. OLS. Part of Lot 8, Plan 20M-464 Town of Milton, Municipality of Halton

Site Area = 9,849 sq.ft. (915 sq.m.)

Existing House Footprint = 1,202.7 sq.ft. (111.73 sq.m.) Existing Front Porch = 138 sq.ft. (12.82 sq.m.)

PROPOSED UNHEATED ADDITION = 354 sq.ft. (32.9 sq.m.)

Proposed Lot Coverage = 17.2%

## Original Site Plan

## PROPOSED UNHEATED ADDITION

Work on this Project cannot be started until after Permit has been given. All Existing Site conditions shall be checked by the Contractor before new Construction is to begin.