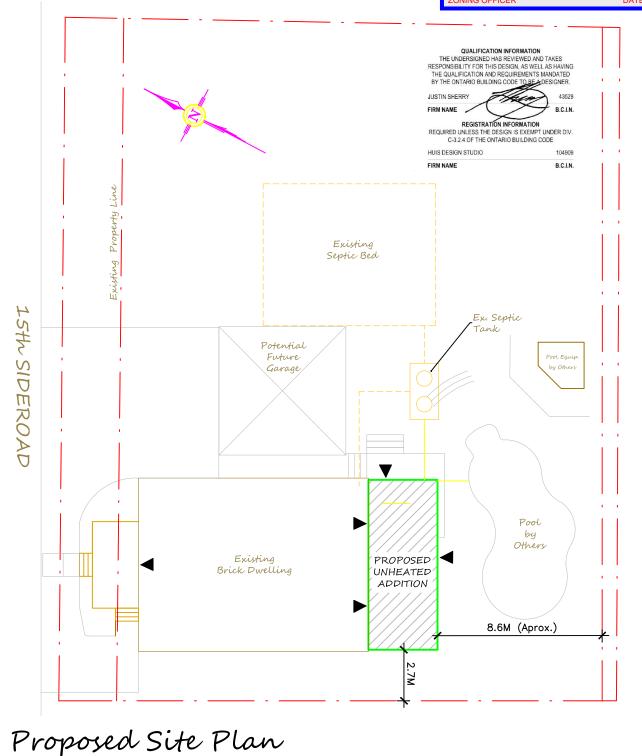

## Site Map Location

Information for this Site Plan taken from Plan provided by Cunningham McCONNELL Ltd. OLS. Part of Lot 8, Plan 20M-464 Town of Milton, Municipality of Halton

Site Area = 9,849 sq.ft. (915 sq.m.)

Existing House Footprint = 1,202.7 sq.ft. (111.73 sq.m.) Existing Front Porch = 138 sq.ft. (12.82 sq.m.)

PROPOSED UNHEATED ADDITION = 354 sq.ft. (32.9 sq.m.)

Proposed Lot Coverage = 17.2%

## PROPOSED UNHEATED ADDITION

Work on this Project cannot be started until after Permit has been given. All Existing Site conditions shall be checked by the Contractor before new Construction is to begin.

## project in

BINGHAM RESIDENCE 2040 15th SIDEROAD MOFFAT, ONTARIO (MILTON)

| date:           | designed by: |
|-----------------|--------------|
| APRIL 4th, 2018 | JB           |
| scale:          | checked by:  |
| 1:150           | JS           |
| project no:     | drawing no:  |
| 2018-20         | S1 (1 of 11) |