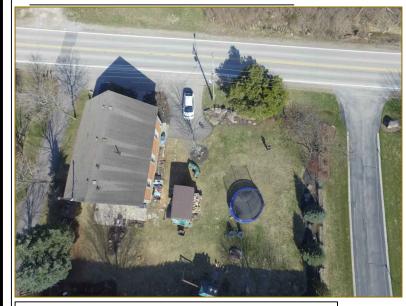

## Site Map Location

Information for this Site Plan taken from Plan provided by Cunningham McCONNELL Ltd. OLS. Part of Lot 8, Plan 20M-464 Town of Milton, Municipality of Halton

Site Area = 9,849 sq.ft. (915 sq.m.)

Existing House Footprint = 1,202.7 sq.ft. (111.73 sq.m.) Existing Front Porch = 138 sq.ft. (12.82 sq.m.)

PROPOSED UNHEATED ADDITION = 354 sq.ft. (32.9 sq.m.)

Proposed Lot Coverage = 17.2%

## project in

BINGHAM RESIDENCE 2040 15th SIDEROAD MOFFAT, ONTARIO (MILTON)

| date:           | designed by: |
|-----------------|--------------|
| APRIL 4th, 2018 | JB           |
| scale:          | checked by:  |
| 1:150           | JS           |
| project no:     | drawing no:  |
| 2018-20         | S1 (1 of 11) |