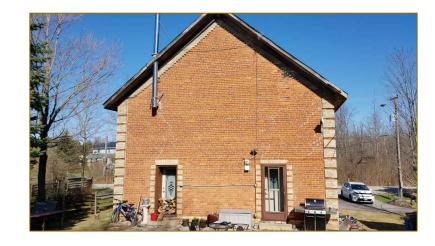

Existing House Footprint = 1,202.7 sq.ft. (111.73 sq.m.) Existing Front Porch = 138 sq.ft. (12.82 sq.m.)

PROPOSED UNHEATED ADDITION = 354 sq.ft. (32.9 sq.m.)

Proposed Lot Coverage = 17.2%

## PROPOSED UNHEATED ADDITION

Work on this Project cannot be started until after Permit has been given. All Existing Site conditions shall be checked by the Contractor before new Construction is to begin.