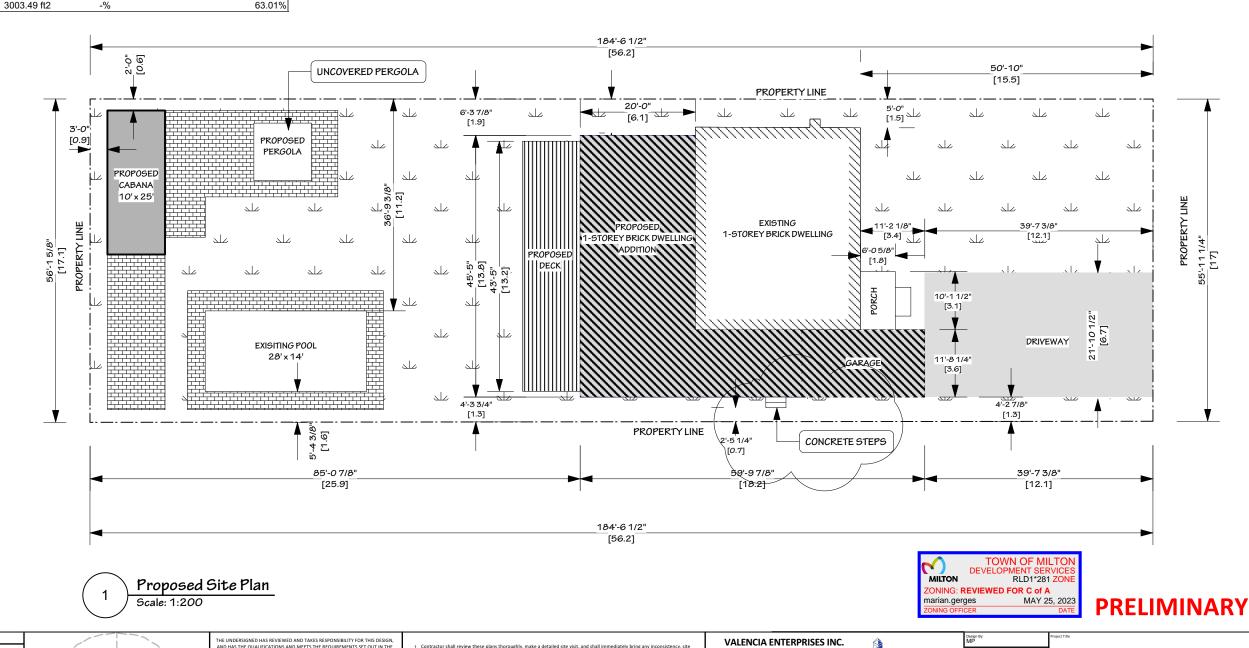

| CITE DI ANI CTATICTICA DECEDED         |   |           |              |           |         |
|----------------------------------------|---|-----------|--------------|-----------|---------|
| SITE PLAN STATISTICS - PROPOSED  LOT A |   |           |              |           |         |
|                                        |   | 1051101   | 4.D.E.4.1%03 | DE0111DED | 00/51/  |
| DESCRIPTION                            |   | AREA [m2] | AREA [ft2]   | REQUIRED  | GIVEN   |
| LOT AREA                               | = | 960.71 m2 | 10337.20 ft2 | 450.00m2  | 100%    |
| FRONT YARD                             | = | 247.60 m2 | 2664.18 ft2  | -         | 25.773% |
| REAR YARD                              | = | 443.02 m2 | 4766.84 ft2  | -         | 46.113% |
|                                        |   |           |              |           |         |
| BUILDING AREA                          | = | 222.15 m2 | 2390.34 ft2  | 20.00%    | 23.12%  |
| DRIVEWAY                               | = | 79.34 m2  | 853.68 ft2   | -%        | 32.04%  |
| LOT COVERAGE                           | = | 227.05 m2 | 2443.04 ft2  | 20.00%    | 23.63%  |
| LANDSCAPE                              |   |           |              |           |         |
| TOTAL AREA                             | = | 485.33 m2 | 5222.11 ft2  | 30.00%    | 50.52%  |
| F.Y.LANDSCAPE                          | = | 157.86 m2 | 1698.62 ft2  | -%        | 63.76%  |
| R.Y.LANDSCAPE                          | = | 279.14 m2 | 3003.49 ft2  | -%        | 63.01%  |

Rev.Mark No. Date By

2/15/202

ISSUE FOR CLIENT REVIEW

ISSUE FOR CLIENT REVIEW

337 Martin St. - Concept Package

337 Martin St.,

Milton, ON, L9T 2R7

Proposed Site Plan w/ Structures