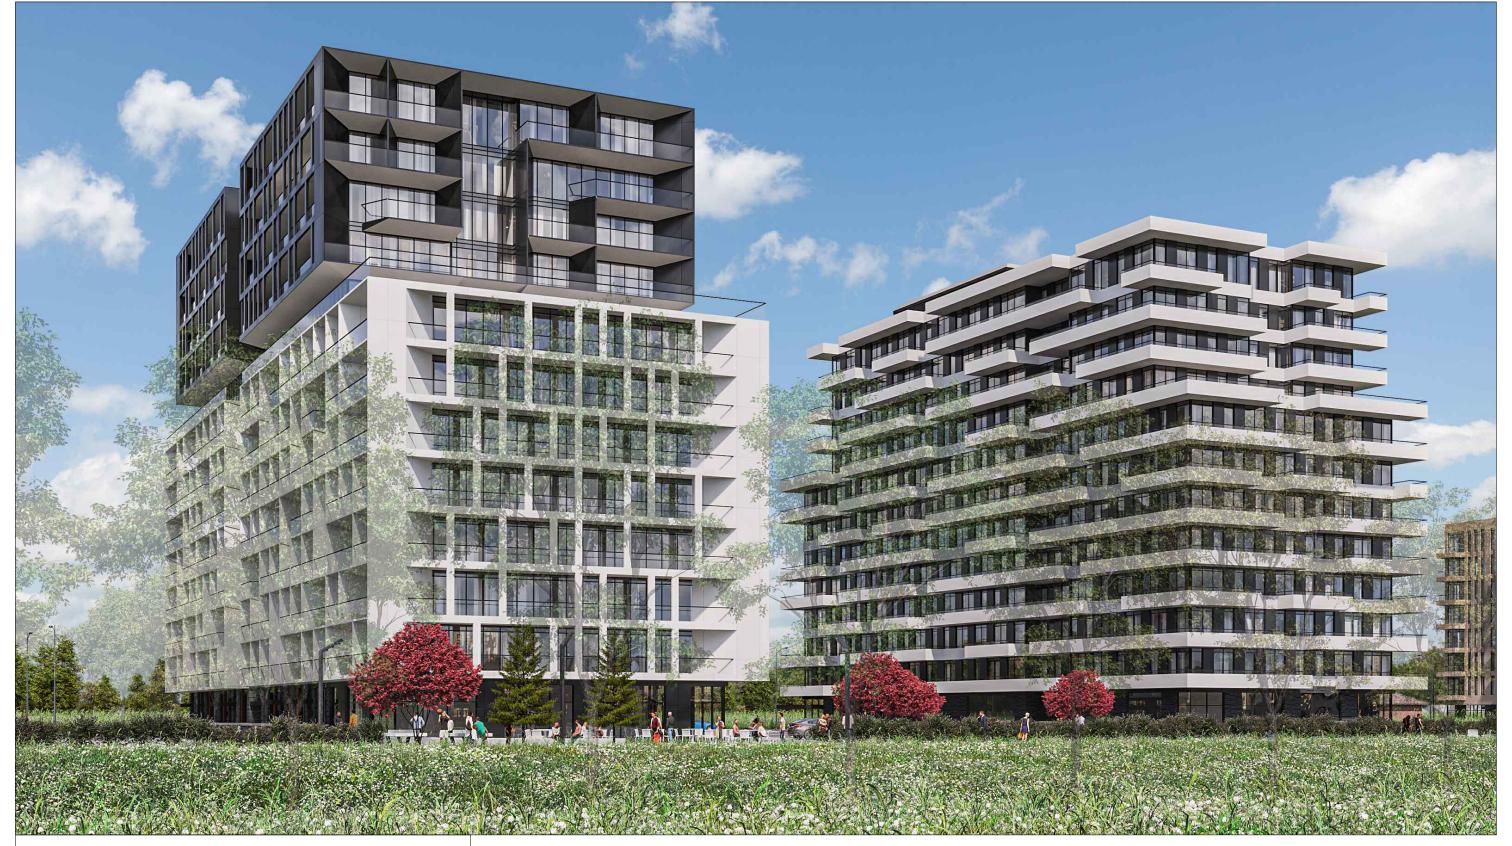

VIEW FROM SOUTH-EAST CORNER

VIEW FROM ETHERIDGE ROAD TO SOUTH BLOCK

VIEW FROM ETHERIDGE ROAD LOOKING EAST

VIEW FROM NORTH-WEST CORNER

| 1.             | ISSUED FOR ZBA                                                                                                                                                                         | 28 JULY 2023                             |
|----------------|----------------------------------------------------------------------------------------------------------------------------------------------------------------------------------------|------------------------------------------|
| No.            | Revisions                                                                                                                                                                              | Date                                     |
| AF<br>ML<br>DR | LL DRAWNGS, SPECIFICATIONS AND RELA<br>E THE COPYRIGHT PROPERTY OF THE<br>UST BE RETURNED UPON REQUEST. RE<br>AWINGS, SPECIFICATIONS AND RELATE<br>ART OR WHOLE IS FORBIDDEN WITHOUT 1 | ARCHITECT AND PRODUCTION OF DOCUMENTS IN |

3D RENDERED IMAGES

oject No.

A450