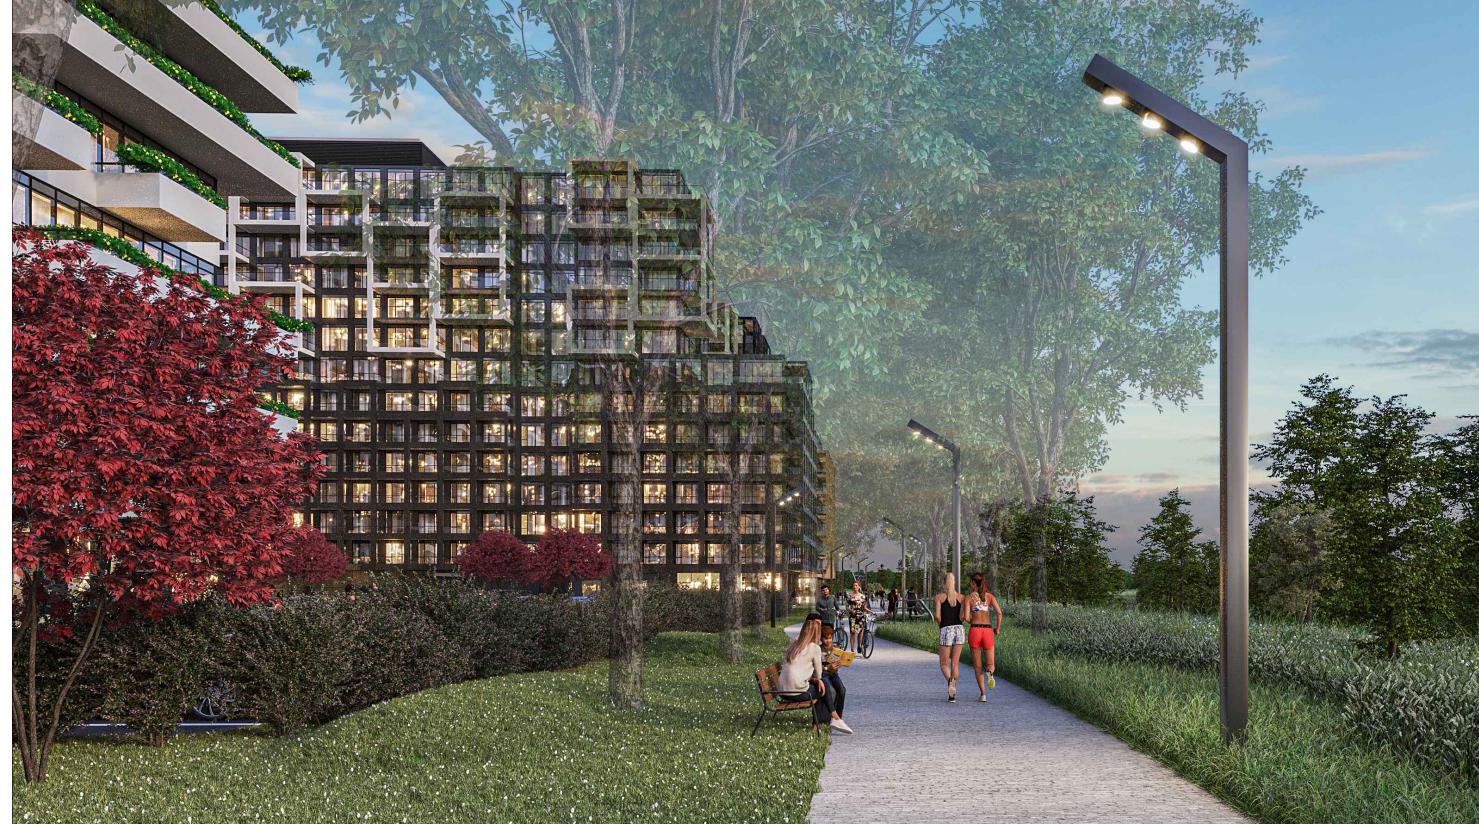

VIEW FROM SOUTH-EAST CORNER

VIEW FROM ETHERIDGE ROAD TO SOUTH BLOCK

VIEW FROM ETHERIDGE ROAD LOOKING EAST

VIEW FROM NORTH-WEST CORNER

| 1.             | ISSUED FOR ZBA                                                                                                                                                                         | 28 JULY 2023                             |
|----------------|----------------------------------------------------------------------------------------------------------------------------------------------------------------------------------------|------------------------------------------|
| No.            | Revisions                                                                                                                                                                              | Date                                     |
| AF<br>ML<br>DR | LL DRAWNGS, SPECIFICATIONS AND RELA<br>E THE COPYRIGHT PROPERTY OF THE<br>UST BE RETURNED UPON REQUEST. RE<br>AWINGS, SPECIFICATIONS AND RELATE<br>ART OR WHOLE IS FORBIDDEN WITHOUT 1 | ARCHITECT AND PRODUCTION OF DOCUMENTS IN |