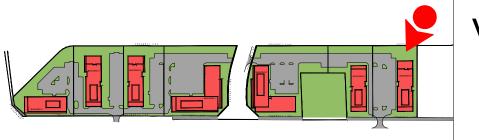

VIEW FROM SOUTH-EAST CORNER

VIEW FROM ETHERIDGE ROAD TO SOUTH BLOCK

VIEW FROM ETHERIDGE ROAD LOOKING EAST

VIEW FROM NORTH-WEST CORNER

| 1.             | ISSUED FOR ZBA                                                                                                                                                                         | 28 JULY 2023                             |
|----------------|----------------------------------------------------------------------------------------------------------------------------------------------------------------------------------------|------------------------------------------|
| No.            | Revisions                                                                                                                                                                              | Date                                     |
| AF<br>ML<br>DR | LL DRAWNGS, SPECIFICATIONS AND RELA<br>E THE COPYRIGHT PROPERTY OF THE<br>UST BE RETURNED UPON REQUEST. RE<br>AWINGS, SPECIFICATIONS AND RELATE<br>ART OR WHOLE IS FORBIDDEN WITHOUT 1 | ARCHITECT AND PRODUCTION OF DOCUMENTS IN |

3D RENDERED IMAGES

oject No.

A450