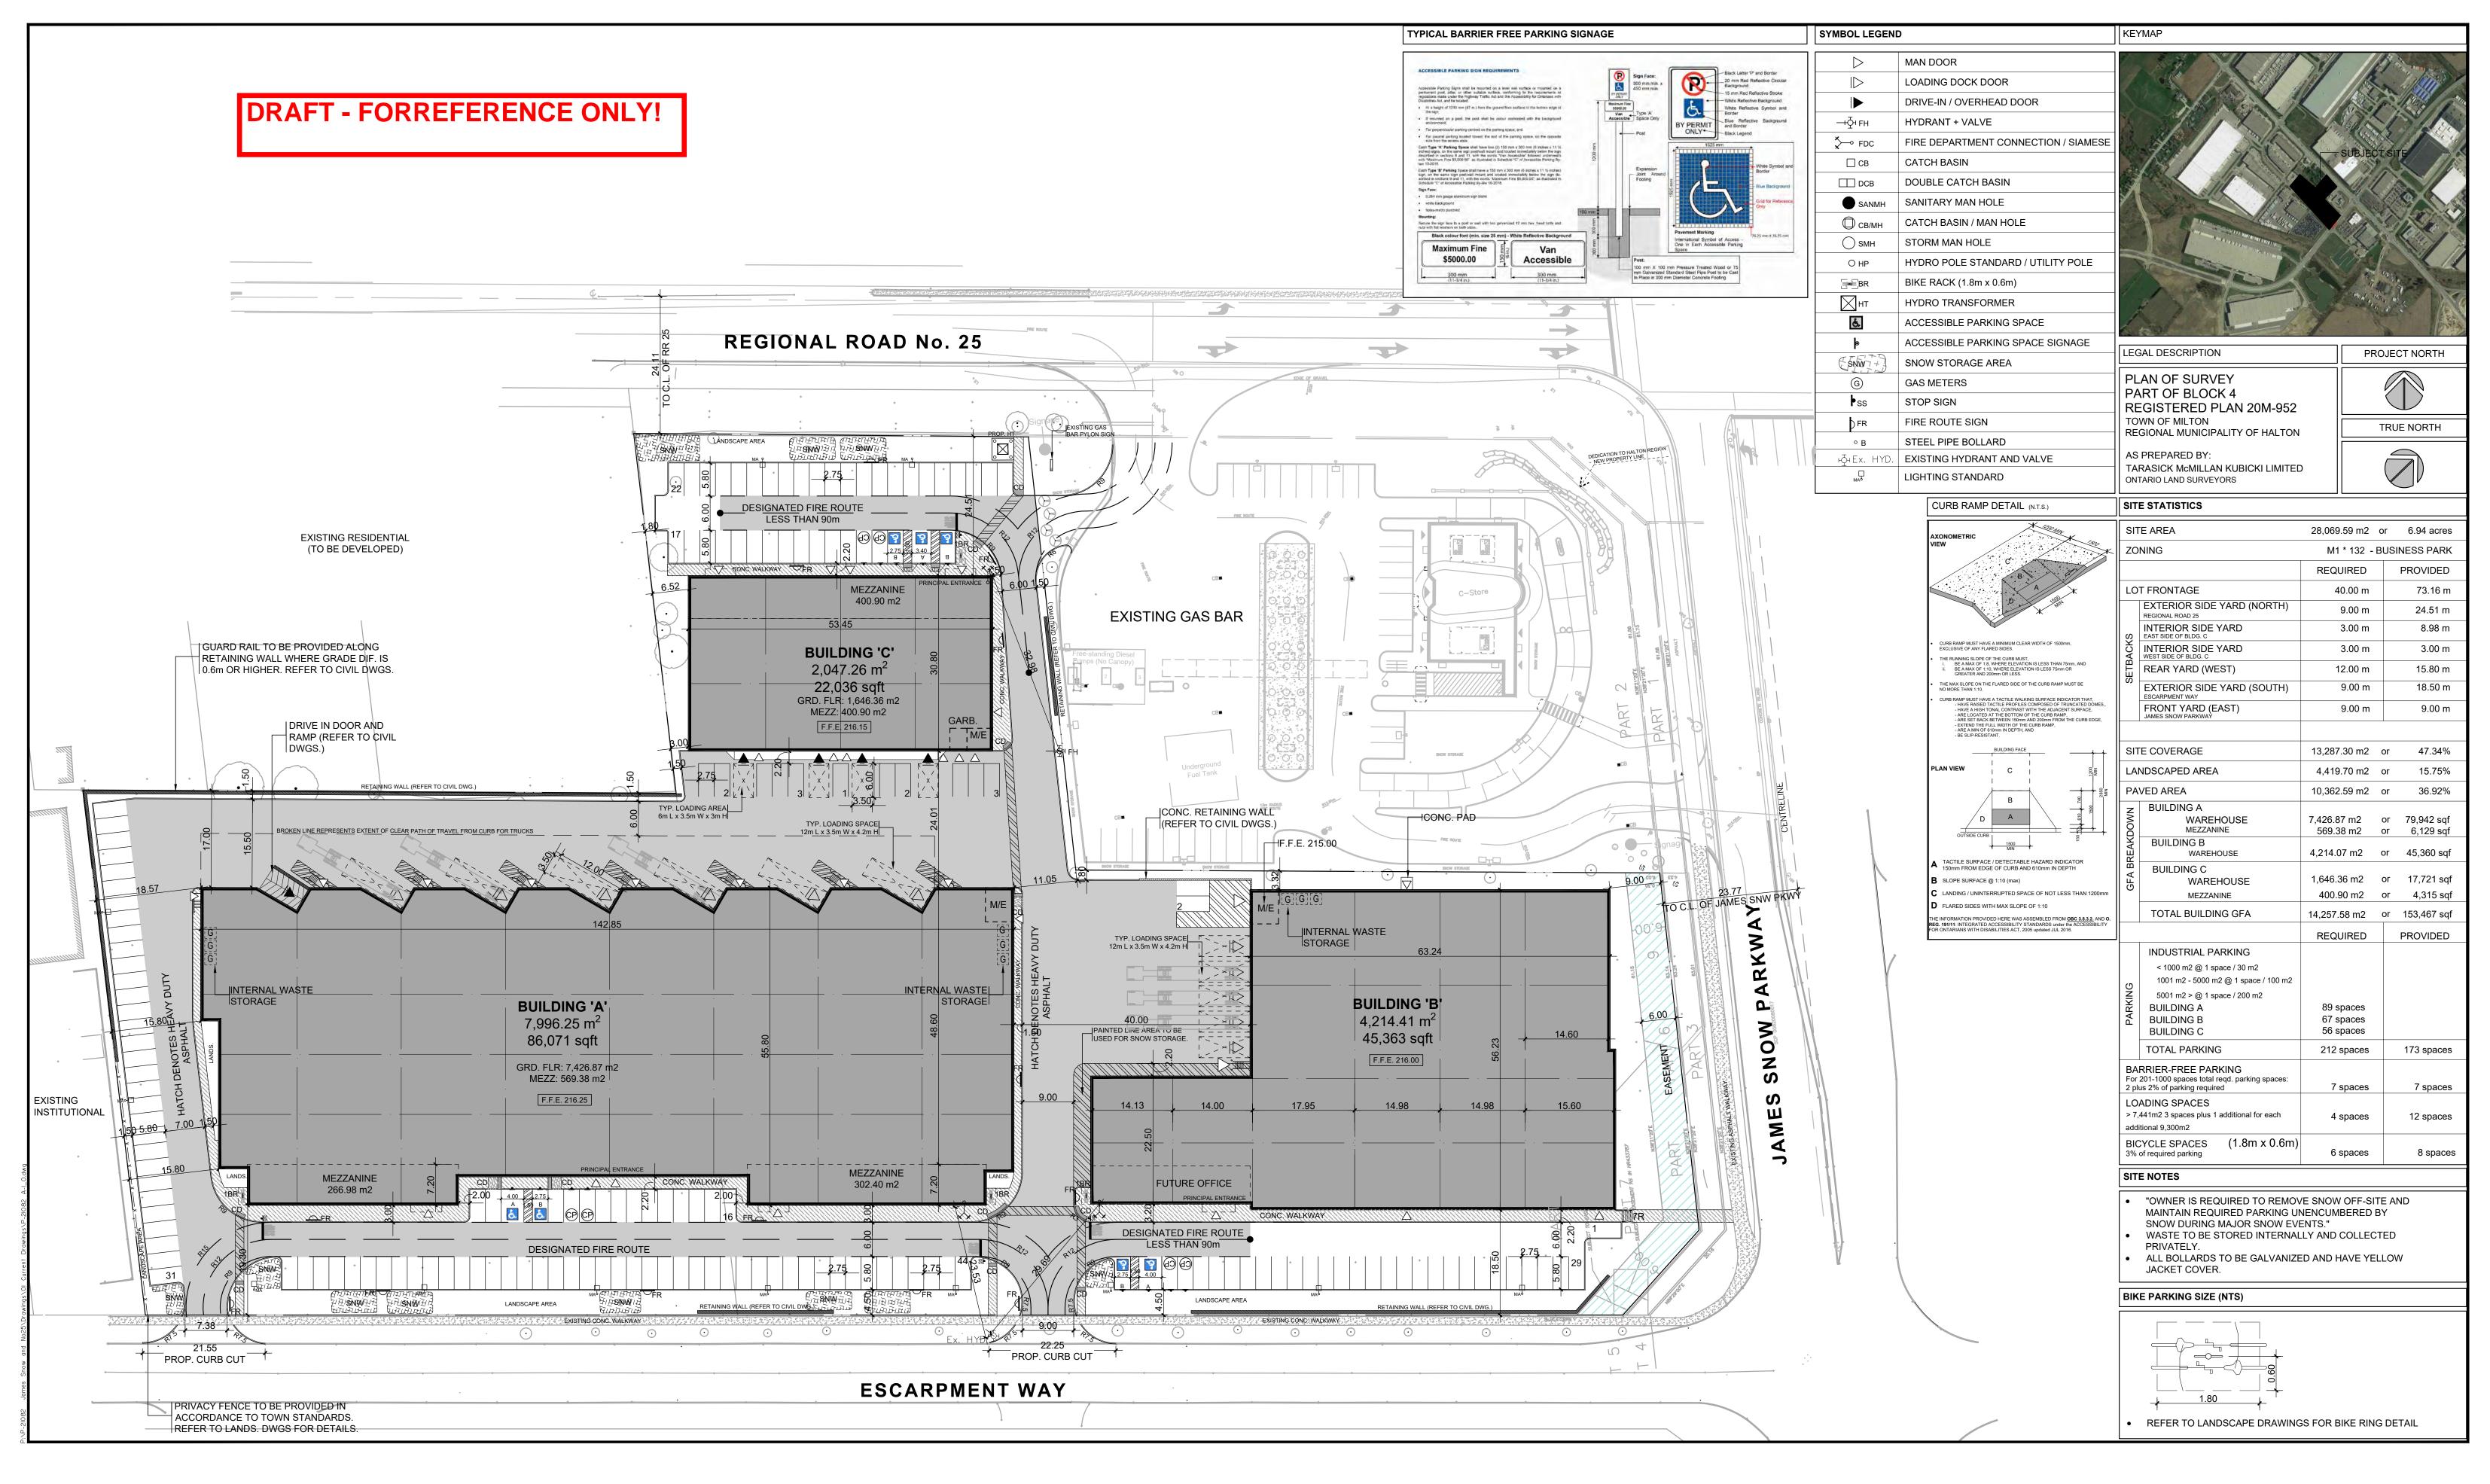

| No. | ISSUED                         | DATE             |               | No. | REVISION | DATE |
|-----|--------------------------------|------------------|---------------|-----|----------|------|
| 1   | ISSUED FOR SPA<br>SUBMISSION   | FEB. 4,<br>2022  |               |     |          |      |
| 2   | ISSUED FOR SPA<br>RESUBMISSION | JUN. 16,<br>2022 | <del></del> , |     |          |      |
|     | <u>I</u>                       |                  |               |     |          |      |
|     |                                |                  |               |     |          |      |
|     |                                |                  |               |     |          |      |

## JAMES SNOW PARKWAY

8551 ESCARPMENT WAY MMILTON, ON.

| SP 01-22 |             |           |             |        |  |  |  |  |
|----------|-------------|-----------|-------------|--------|--|--|--|--|
| DATE:    |             | DRAWN BY: | CHECKED:    | SCALE: |  |  |  |  |
|          | OCT. 2021   |           |             | 1:500  |  |  |  |  |
|          | PROJECT No. |           | DRAWING No. |        |  |  |  |  |
|          | P-210       | 82        | A-1.0       |        |  |  |  |  |