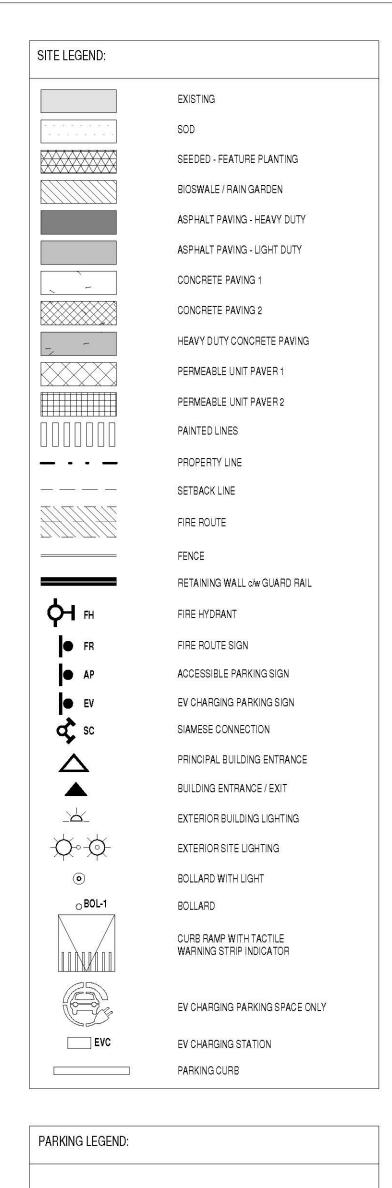

310 Spadina Avenue, Suite 303 | Toronto, ON M5T 2E8 www.garchitects.ca | (416) 937-7733 | hello@garchitects.ca

ALL PROPERTY BOUNDARY INFORMATION AS PER SURVEY PREPARED BY ROBERT D. McCONNEL, DATED JUNE 15, 2022.

FUTURE COMMERCIAL RETAIL/ OFFICES AREA GFA 1,113.02 m² (11,980.45 ft²)

REQUIRED PARKING SPACES:0.33 space / 1 beds + 1 space/ 32sqm area of retail/ offices

BARRIER-FREE PARKING SPACE DIMENSIONS: 2.75 m x 5.8 m (min.) +1.5m x 6m aisle

6360 Regional Rd 25, Milton, ON, L9T 2X5

LONG TERM CARE

8,145.297 m<sup>2</sup> (87,675.25 ft<sup>2</sup>)

3,371.35 m<sup>2</sup> (36,288.96 ft<sup>2</sup>) = 41%

2,567.71 m<sup>2</sup> (27,638.62 ft<sup>2</sup>) = 32%

2,219.80 m<sup>2</sup> (23,893.73 ft<sup>2</sup>) = 27%

15,903.6 m<sup>2</sup> (171,184.98 ft<sup>2</sup>)

108 PRIVATE

7