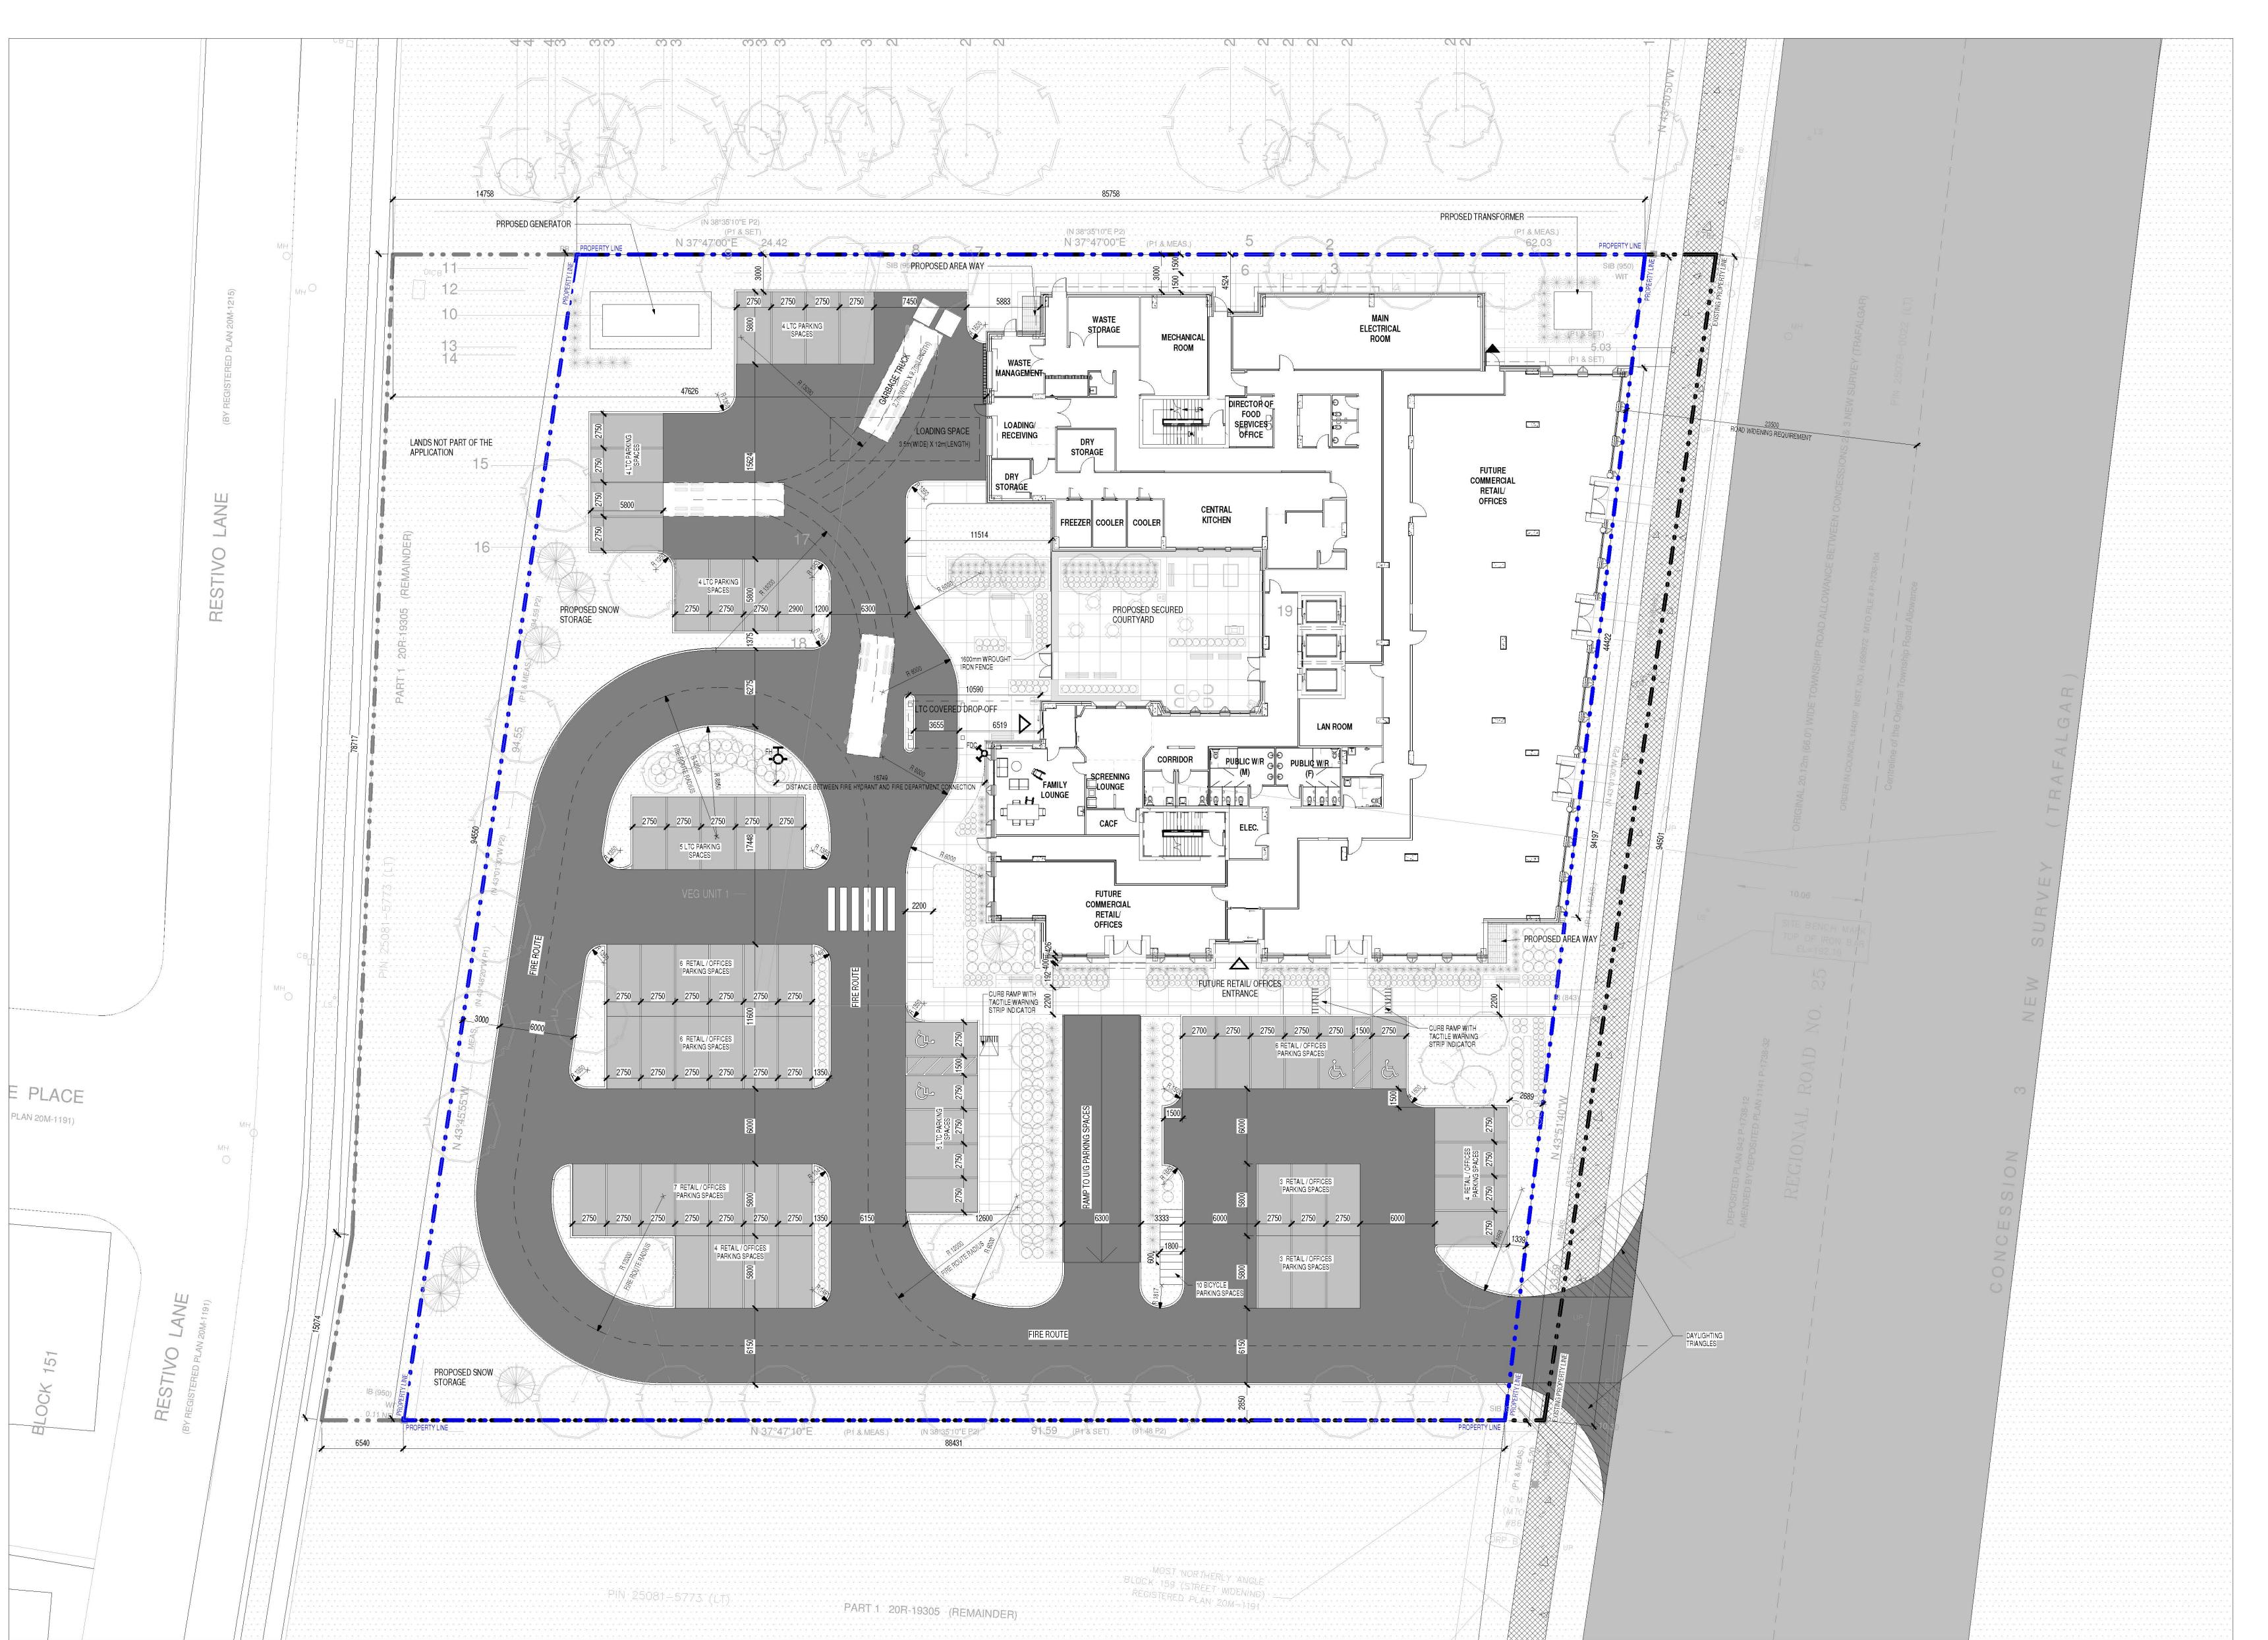

310 Spadina Avenue, Suite 303 | Toronto, ON M5T 2E8 www.garchitects.ca | (416) 937-7733 | hello@garchitects.ca

ALL PROPERTY BOUNDARY INFORMATION AS PER SURVEY PREPARED BY ROBERT D. McCONNEL, DATED JUNE 15, 2022.

FUTURE COMMERCIAL RETAIL/ OFFICES AREA GFA 1,113.02 m² (11,980.45 ft²)

REQUIRED PARKING SPACES:0.33 space / 1 beds + 1 space/ 32sqm area of retail/ offices

BARRIER-FREE PARKING SPACE DIMENSIONS: 2.75 m x 5.8 m (min.) +1.5m x 6m aisle

6360 Regional Rd 25, Milton, ON, L9T 2X5

LONG TERM CARE

8,145.297 m<sup>2</sup> (87,675.25 ft<sup>2</sup>)

3,371.35 m<sup>2</sup> (36,288.96 ft<sup>2</sup>) = 41%

2,567.71 m<sup>2</sup> (27,638.62 ft<sup>2</sup>) = 32%

2,219.80 m<sup>2</sup> (23,893.73 ft<sup>2</sup>) = 27%

15,903.6 m<sup>2</sup> (171,184.98 ft<sup>2</sup>)

108 PRIVATE

72 SEMI-PRIVATE

192 TOTAL BEDS

3.5m (w) x 12m (l)

(95 ambulatory + 8 B/F spaces)

XX TREES (X.X planted for every X tree removed)

LEGAL DESCRIPTION:

SITE STATISTICS:

PROPERTY ADDRESS:

PROPOSED SITE USE:

TOTAL LOT AREA:

TOTAL PAVED AREA:

TOTAL LANDSCAPED AREA:

BUILDING COVERAGE:

TOTAL PROPOSED GFA:

FLOOR SPACE INDEX:

TOTAL NUMBER RHA'S:

EXISTING GFA:

BASIC BEDS:

PRIVATE BEDS:

SEMI-PRIVATE BEDS:

TREES REMOVED:

TOTAL NUMBER OF BEDS:

LOADING SPACE DIMENSIONS:

PROPOSED PARKING SPACES:

TOTAL NUMBER OF PARKING SPACES:

AMBULATORY PARKING SPACE DIMENSIONS:

PROPOSED BUILDING HEIGHT (EXCLUDING MPH):

PROPOSED BUILDING HEIGHT (STOREYS):

PART OF LOT 8, CONCESSION 2 NEW SURVEY GEOGRAPHIC TOWNSHIP OF TRAFALGAR TOWN OF MILTON REGIONAL MUNICIPALITY OF HALTON

10 2023-11-27 Issued for Rezoning Pre-Submission9 2023-11-10 Issued for 100% DD 7 2023-10-17 Issued for Comprehensive Design Review 6 2023-10-06 Issued for MLTC Preliminary Plan Resubmission 5 2023-09-22 Issued for CM Expression of Interest 4 2023-07-05 Issued for 50% DD 3 2023-05-01 Issued for MLTC Preliminary Plan Submission 2 2023-04-06 Issued for 100% SD 1 2023-04-06 Issued for Rezoning # date: revision:

are the property of the
Architect. The Contractor shall
verify all dimensions and
information on site and report any discrepancy to Architect

All drawing and specifications

**Excelligent Milton LTC** 6360 Regional Rd 25, Milton, Ontario

SITE PLAN - PROPOSED

As indicated drawn by: reviewed by: job number: 22012 plot date: 2023-11-28 1:21:40 PM drawing number:

Concept Site Plan