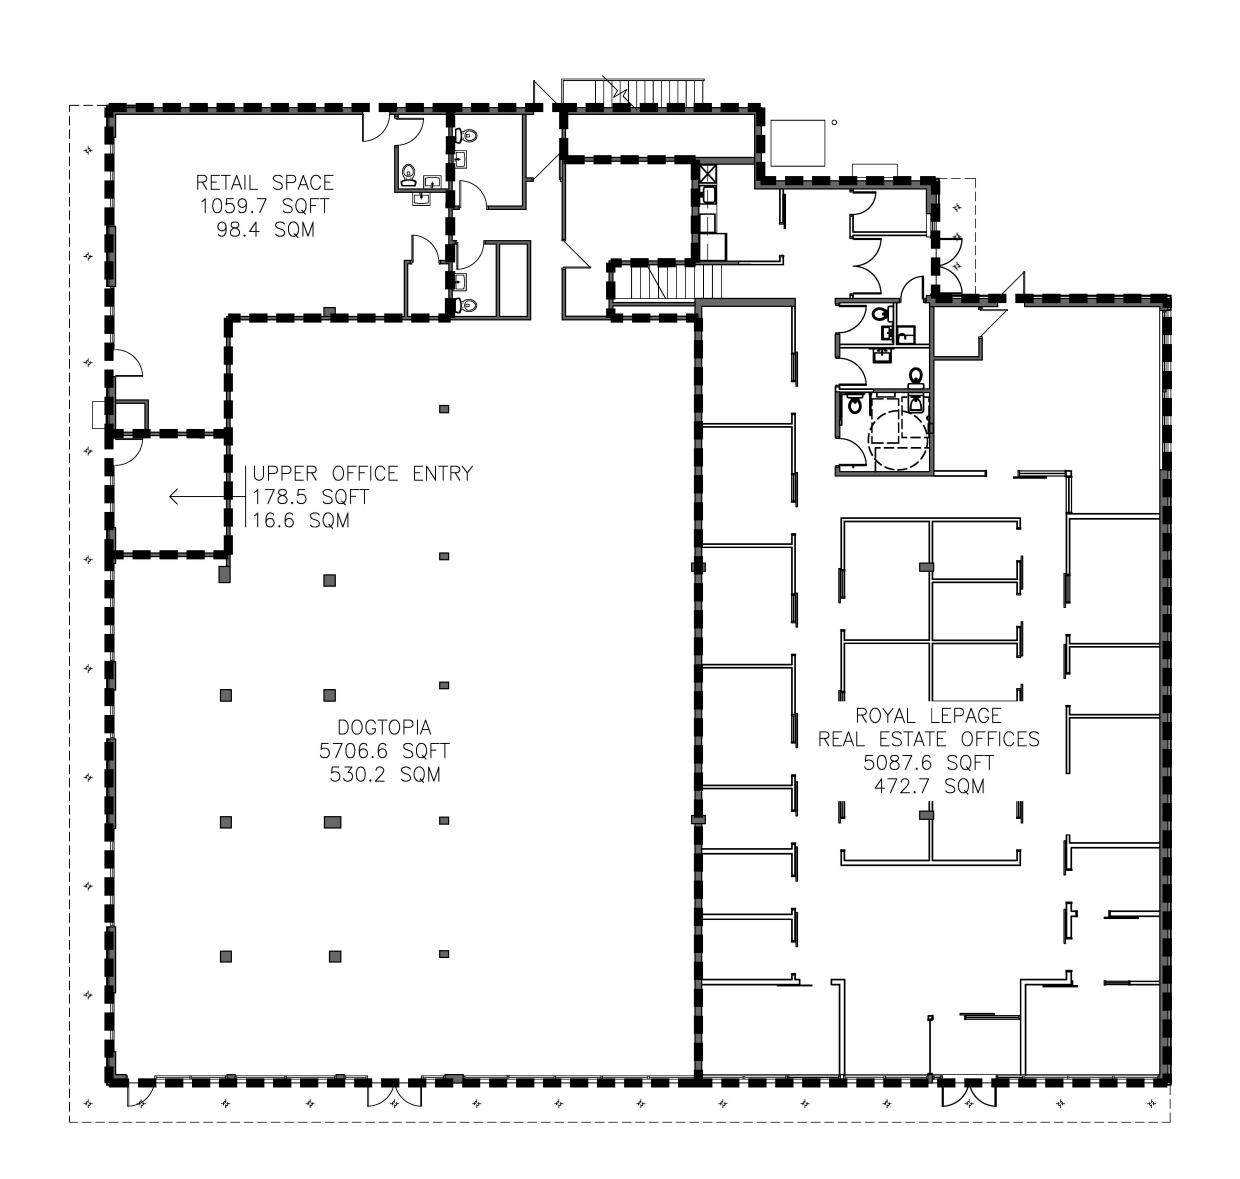

 $\begin{pmatrix} 1 \\ A2.1 \end{pmatrix}$ 

GROUND FLOOR PLAN
3/32" = 1'-0"

SECOND FLOOR PLAN
3/32" = 1'-0"