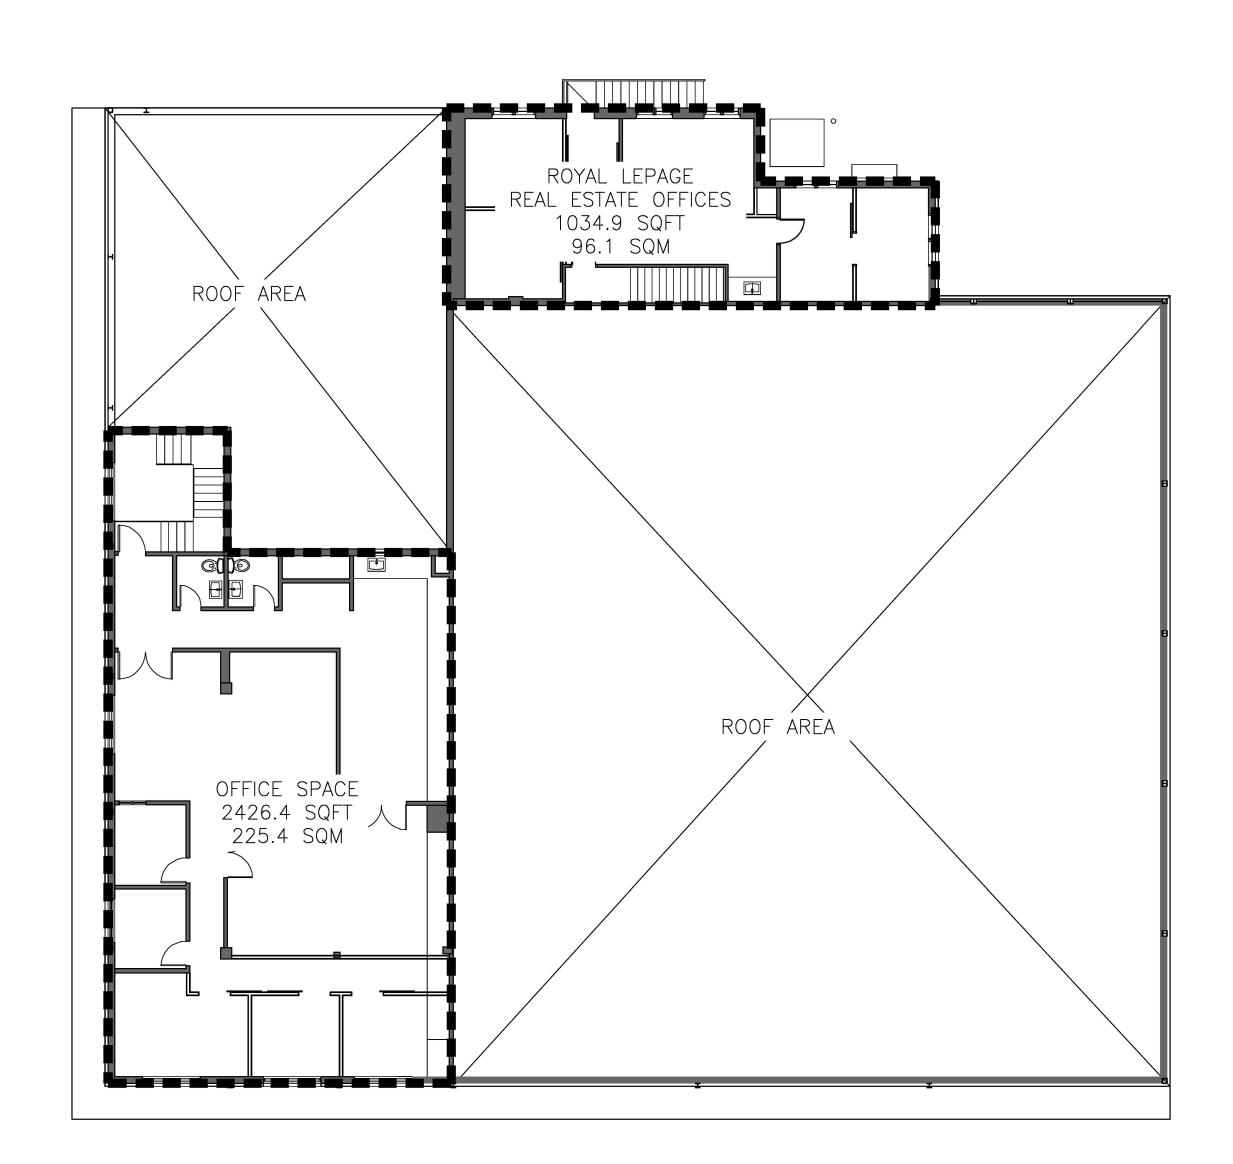

 $\begin{pmatrix} 1 \\ A2.1 \end{pmatrix}$ 

GROUND FLOOR PLAN
3/32" = 1'-0"

SECOND FLOOR PLAN
3/32" = 1'-0"